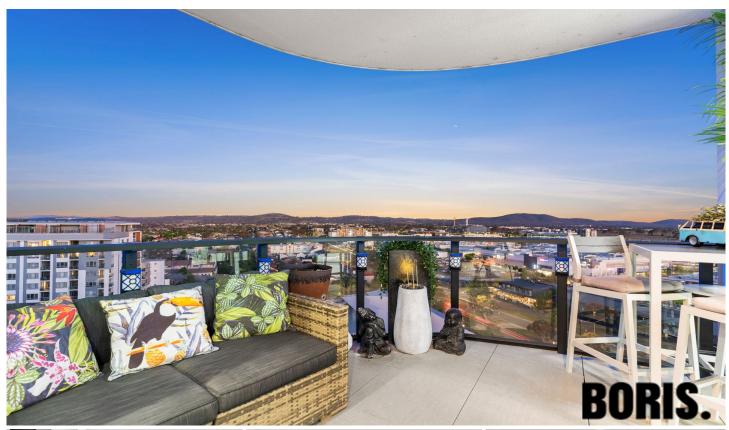

## 1306/6 Gribble Street Gungahlin ACT

The RUBY gemstone, synonymous with romance, is believed to bring good luck, success, and prosperity. Well, you will fall in love with this sensational upmarket apartment elevated on the 13th floor with gorgeous 180 degree views across Gungahlin and back towards Canberra!

Offering a fantastic functional floorplan and generous room proportions this apartment is a must to inspect.

Occupying a corner quadrant of the building, the apartment features separate entry, segregated bedrooms, exceptionally large opulent kitchen and open plan living, and large master bedroom suite with walk-in-robe. Luxury bathrooms as standard. The balcony is situated to maximise views and enjoyment of alfresco living.

## 3 Bed | 2 Bath | 2 Car

Living area: 106sqm Balcony 11sqm Total area: 117sqm