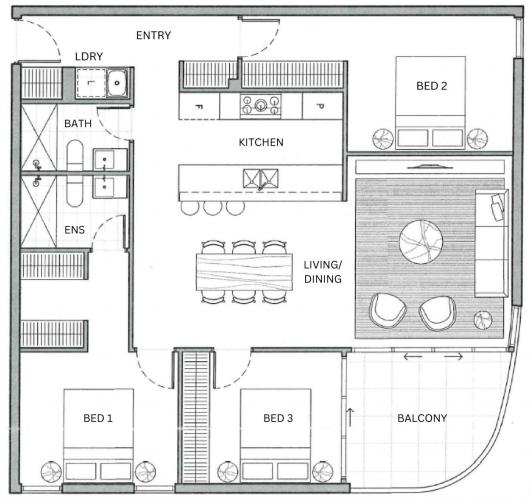

Offering a fantastic functional floorplan and generous room proportions this apartment is a must to inspect.

Occupying a corner quadrant of the building, the apartment features separate entry, segregated bedrooms, exceptionally large opulent kitchen and open plan living, and large master bedroom suite with walk-in-robe. Luxury bathrooms as standard. The balcony is situated to maximise views and enjoyment of alfresco living.

3 2 2 2

Price : By Negotiation Building Size : 106 sqm

**View**: https://www.borisproperty.com.au/sale/a

ct/gungahlin/gungahlin/residential/apart

ment/7802505

Boris Teodorowych 0402219727

## 3 Bed | 2 Bath | 2 Car

Living area: 106sqm Balcony 11sqm Total area: 117sqm