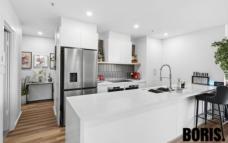

Offering a fantastic functional floorplan and generous room proportions this apartment is a must to inspect.

Occupying a corner quadrant of the building, the apartment features separate entry, segregated bedrooms, exceptionally large opulent kitchen and open plan living, and large master bedroom suite with walk-in-robe. Luxury bathrooms as standard. The balcony is situated to maximise views and enjoyment of alfresco living.