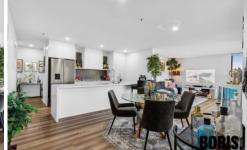

Offering a fantastic functional floorplan and generous room proportions this apartment is a must to inspect.

Occupying a corner quadrant of the building, the apartment features separate entry, segregated bedrooms, exceptionally large opulent kitchen and open plan living, and large master bedroom suite with walk-in-robe. Luxury bathrooms as standard. The balcony is situated to maximise views and enjoyment of alfresco living.