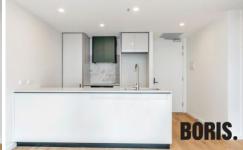

## Features

- ? Two bedrooms, one bathroom, covered balcony, one secure car space, storage shed
- ? Elegantly appointed apartment with double glazing, stone benchtops, timber flooring and Siemens appliances including 600mm induction cooktop, oven and rangehood.
- ? Ducted reverse cycle air conditioning
- ? Spectacular entrance lobby with concierge service inclusive of cool-room and package-room
- ? Gym and sauna
- ? Available 20 November 2023
- ? Property is exempt from the minimum ceiling standard
- ? Owners permission required for pets

## 2 📭 1 🖺 1 🗬

**Building Size**: 68 sqm **Land Size**: 67 sqm

View : https://www.borisproperty.com.au/lease/

act/inner-north/city/residential/apartment

/7808025

Lee-Anne Radstaak 0402219727

805, 39 London Circuit, Canberra City