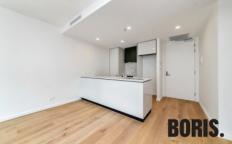

## Features

- ? Two bedrooms, one bathroom, covered balcony, one secure car space, storage shed
- ? Elegantly appointed apartment with double glazing, stone benchtops, timber flooring and Siemens appliances including 600mm induction cooktop, oven and rangehood.
- ? Ducted reverse cycle air conditioning
- ? Spectacular entrance lobby with concierge service inclusive of cool-room and package-room
- ? Gym and sauna
- ? Available 20 November 2023
- ? Property is exempt from the minimum ceiling standard
- ? Owners permission required for pets

## 2 📭 1 🖺 1 🗬

**Building Size**: 68 sqm **Land Size**: 67 sqm

View : https://www.borisproperty.com.au/lease/

act/inner-north/city/residential/apartment

/7808025

Lee-Anne Radstaak 0402219727

805, 39 London Circuit, Canberra City