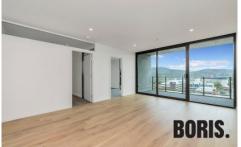

## Features

- ? Two bedrooms, one bathroom, covered balcony, one secure car space, storage shed
- ? Elegantly appointed apartment with double glazing, stone benchtops, timber flooring and Siemens appliances including 600mm induction cooktop, oven and rangehood.
- ? Ducted reverse cycle air conditioning
- ? Spectacular entrance lobby with concierge service inclusive of cool-room and package-room
- ? Gym and sauna
- ? Available 20 November 2023
- ? Property is exempt from the minimum ceiling standard
- ? Owners permission required for pets

## 2 📭 1 🖺 1 🗬

**Building Size**: 68 sqm **Land Size**: 67 sqm

View : https://www.borisproperty.com.au/lease/

act/inner-north/city/residential/apartment

/7808025

Lee-Anne Radstaak 0402219727

805, 39 London Circuit, Canberra City