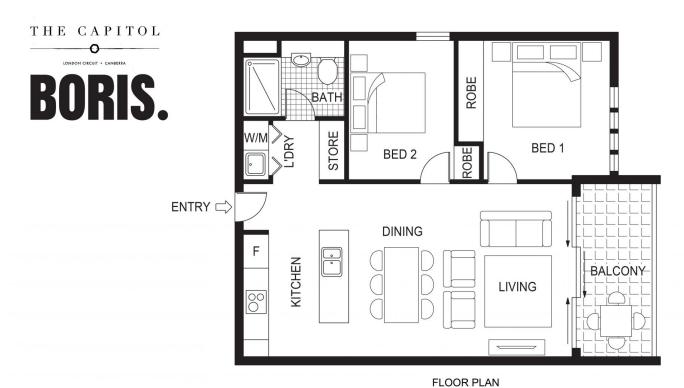

## 805/39 London Circuit City ACT

The Capitol, a modern, high-rise luxury apartment building. Located right in the CBD, across from the Law Courts and Reserve Bank, this is the ultimate in City living.

## Features

- ? Two bedrooms, one bathroom, covered balcony, one secure car space, storage shed
- ? Elegantly appointed apartment with double glazing, stone benchtops, timber flooring and Siemens appliances including 600mm induction cooktop, oven and rangehood.
- ? Ducted reverse cycle air conditioning
- ? Spectacular entrance lobby with concierge service inclusive of cool-room and package-room
- ? Gym and sauna
- ? Available 20 November 2023
- ? Property is exempt from the minimum ceiling standard
- ? Owners permission required for pets

## 2 📭 1 🖺 1 🗬

**Building Size**: 68 sqm **Land Size**: 67 sqm

View : https://www.borisproperty.com.au/lease/

act/inner-north/city/residential/apartment

/7808025

Lee-Anne Radstaak 0402219727

805, 39 London Circuit, Canberra City