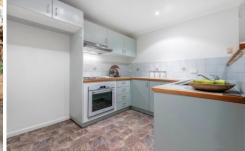

The kitchen is fully electric and includes a high bar.

The large, sunny living room spills out to a good sized courtyard, great for entertaining friends or just reading a book in the sun. A separate dining space could also be used as a study.