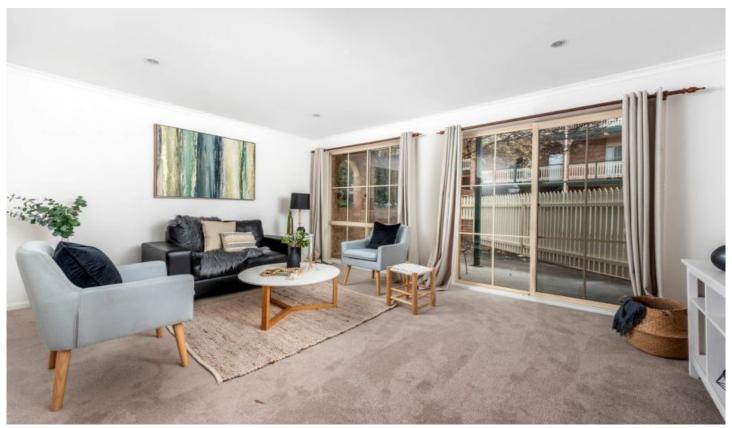

The kitchen is fully electric and includes a high bar.

The large, sunny living room spills out to a good sized courtyard, great for entertaining friends or just reading a book in the sun. A separate dining space could also be used as a study.