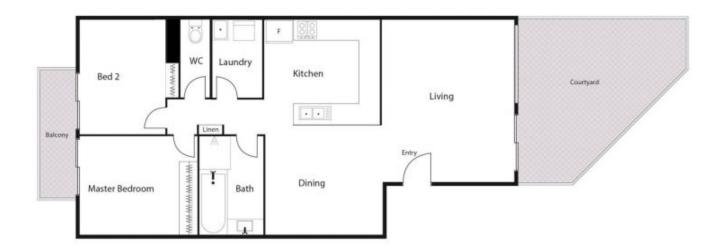

## 93/13 Sturt Avenue Griffith ACT

This spacious two bedroom, ground floor apartment is located in the ever popular Staffordshire Terrace development.

Two large bedrooms with built in robes and access to an elevated balcony. Great bathroom with a BATH, separate shower, separate toilet and full size laundry with dryer.

The kitchen is fully electric and includes a high bar.

The large, sunny living room spills out to a good sized courtyard, great for entertaining friends or just reading a book in the sun. A separate dining space could also be used as a study.

The complex comes with a communal pool for use by residents and their guests.

2 📭 1 🚍 1 🚍

**View**: https://www.borisproperty.com.au/lease/act/inner-south/griffith/residential/apartment/7809191

Lee-Anne Radstaak 0402219727