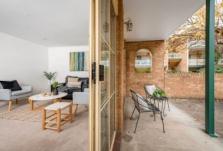

The kitchen is fully electric and includes a high bar.

The large, sunny living room spills out to a good sized courtyard, great for entertaining friends or just reading a book in the sun. A separate dining space could also be used as a study.