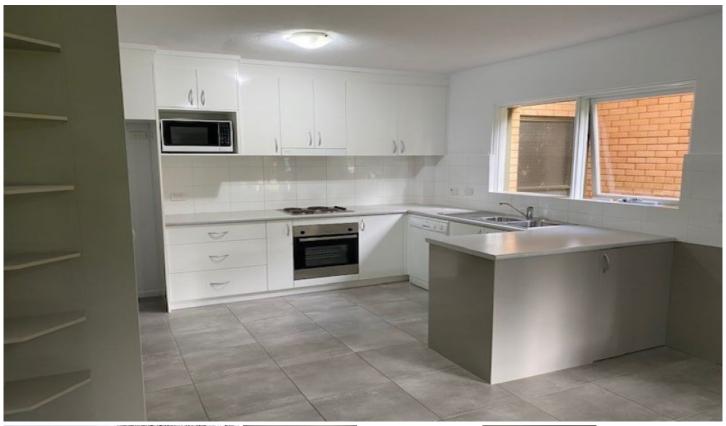

## 2 Olympus Way Lyons ACT

Near new kitchen and freshly painted throughout, this ground floor unit is located across the road from the Lyons Shopping Centre and within walking distance of the Woden Town Centre and bus interchange.

## The apartment features:

- new reverse cycle air conditioning
- near new kitchen, electric cooktop and oven
- updated bathroom
- new paint and new blinds
- flyscreens to all windows and doors
- built in robes
- dedicated carport
- plenty of onsite parking
- clothes lines provided on the premises
- share laundry
- leafy outlook