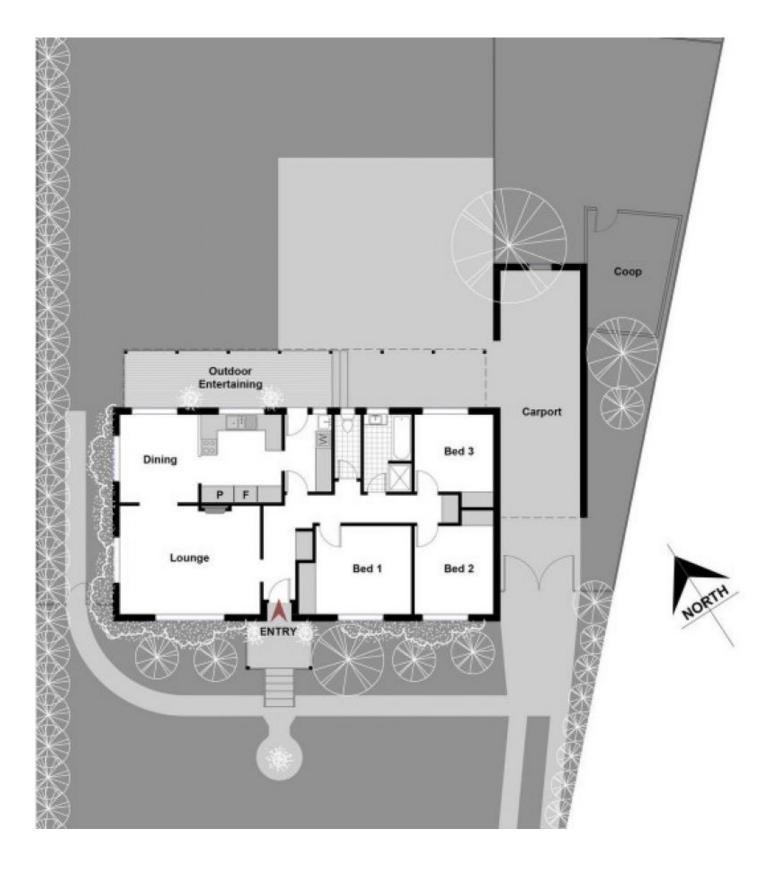

one of Canberra's most sought after suburbs, this immaculate home situated in a peaceful bushland setting.

Set amongst established gardens, with a northern aspect to the rear, the property offers a large, flat backyard, and backs reserve.

It is conveniently located just minutes from the City Centre, Russell Offices, Canberra Airport, local shops and cafes including C5 is very convenient. Quick access to Joint Head Quarters at Bungendore.

Campbell Primary and High Schools and the Northside campus of Canberra Grammar School are within walking distance and a bus stop is nearby with a direct route to the City, Russell, Duntroon and Majura Park.

3 📭 1 🖺 1 🗬

**View :** https://www.borisproperty.com.au/lease/act/inner-north/campbell/residential/house/7832213



**Liz Elliott 0402219727**