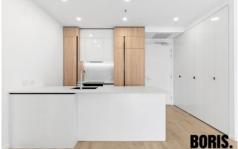

## **FEATURES**

- Timber floor to living area, carpet to bedroom
- Integrated fridge/freezer and microwave
- Induction cooktop, oven and dishwasher
- Twin sink, separate pantry and more