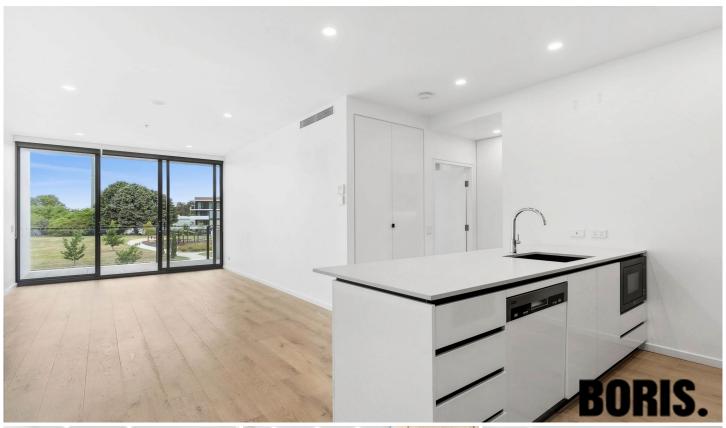

The apartment looks across Light Park to panoramic district views. Secure building with allocated car space and storage cage.

## **FEATURES**

- Timber floor to living area, carpet to bedroom
- Integrated fridge/freezer and microwave
- Induction cooktop, oven and dishwasher
- Twin sink, separate pantry and more