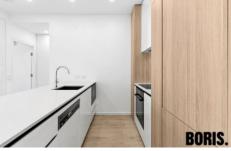

## **FEATURES**

- Timber floor to living area, carpet to bedroom
- Integrated fridge/freezer and microwave
- Induction cooktop, oven and dishwasher
- Twin sink, separate pantry and more