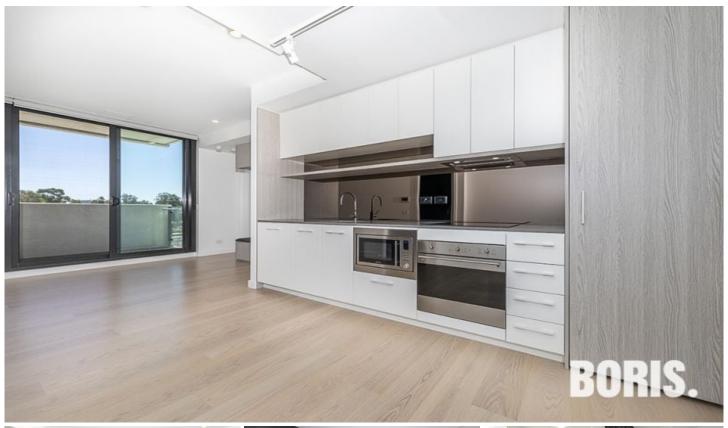

## **Apartment Features**

- Prime location walk to Russell Offices and the City
- Perfectly positioned between Lake Burley Griffin, Hassett Park and the CBD
- High quality inclusions throughout
- Luxury engineered oak timber flooring
- Scandi style kitchen with plenty of bench space and storage, stone benchtops