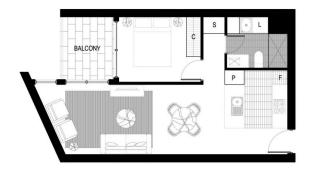

# APARTMENT TYPE - 1A

UNIT NUMBERS: 23, 36, 49, 62, 75 1 BEDROOM Living Area: 54 m<sup>2</sup> Balcony Area: 6 m<sup>2</sup>

P PANTRY
L LAUNDRY
F FRIDGE
C CUPBOARD
S STORAGE
FG FROSTED GLASS
HW HIGHLIGHT WINDOW

5 m

The figure stated as "Living Area" on the plan is for gross floor area and is measured to the outside face of external walls, to the centre line of party and corridor walls and includes structure, riser shafts and vertical service ducts. The figure stated as "Balcony Area" or "Courtyard Area" on the plan is measured to the centre line of the party walls and to the outside surface of external walls.