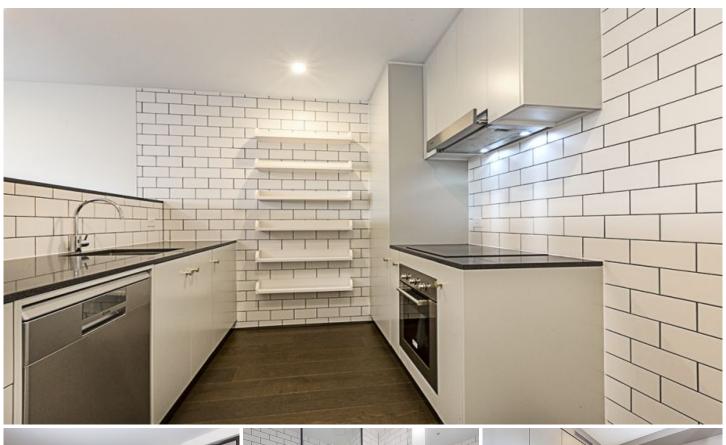

### 218/2 Kerridge Street Kingston ACT

The Prince apartment complex offers an amazing opportunity to rent a luxury property with unrivalled waterfront position and lifestyle.

This one bedroom apartment boasts an open plan living, garden outlook and basement car space.

Apartment Features:

- ? oak flooring throughout, carpet to bedroom
- ? reverse cycle ducted air conditioning
- ? ILVE 600mm induction cooktop, oven and range hood
- ? granite kitchen benchtops, soft close joinery
- ? tiled balcony with good over head cover
- ? feature EDISON pendant and wall sconces
- ? double glazing to ALL windows