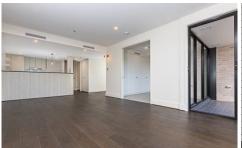

### 218/2 Kerridge Street Kingston ACT

The Prince apartment complex offers an amazing opportunity to rent a luxury property with unrivalled waterfront position and lifestyle.

This one bedroom apartment boasts an open plan living, garden outlook and basement car space.

Apartment Features:

- ? oak flooring throughout, carpet to bedroom
- ? reverse cycle ducted air conditioning
- ? ILVE 600mm induction cooktop, oven and range hood
- ? granite kitchen benchtops, soft close joinery
- ? tiled balcony with good over head cover
- ? feature EDISON pendant and wall sconces
- ? double glazing to ALL windows