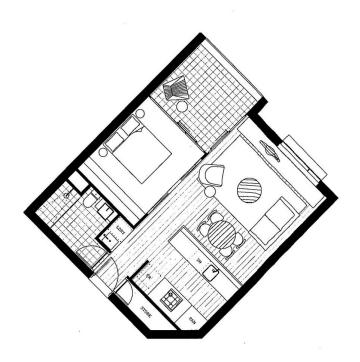

### 218/2 Kerridge Street Kingston ACT

The Prince apartment complex offers an amazing opportunity to rent a luxury property with unrivalled waterfront position and lifestyle.

This one bedroom apartment boasts an open plan living, garden outlook and basement car space.

Apartment Features:

- ? oak flooring throughout, carpet to bedroom
- ? reverse cycle ducted air conditioning
- ? ILVE 600mm induction cooktop, oven and range hood
- ? granite kitchen benchtops, soft close joinery
- ? tiled balcony with good over head cover
- ? feature EDISON pendant and wall sconces
- ? double glazing to ALL windows

#### APARTMENT AREA

Internal  $55.5m^2$  / Balcony  $9.0m^2$ Total 64.5m<sup>2</sup>

Abacus Crafted 2 Pty Limited and Crafted Real Estate Pty Limited do not guarantee, warrant or represent that the information contained in this advertisement and marketing document is correct. Any interested parties should make their own enquiries as to the accuracy of the information. Abacus Crafted 2 Pty Limited and Crafted Real Estate Pty Limited exclude all implied terms, conditions, and warranties arising out of this document and any liability for the loss or damage arising there from. Unit Area has been calculated as Gross Floor Areas (to the outside of external walls and centre line of walls between units) and include riser shafts and vertical service ducts. Any furniture or loose items depicted in the marketing materials and/or plans are not included and are provided for illustrative purposes only.