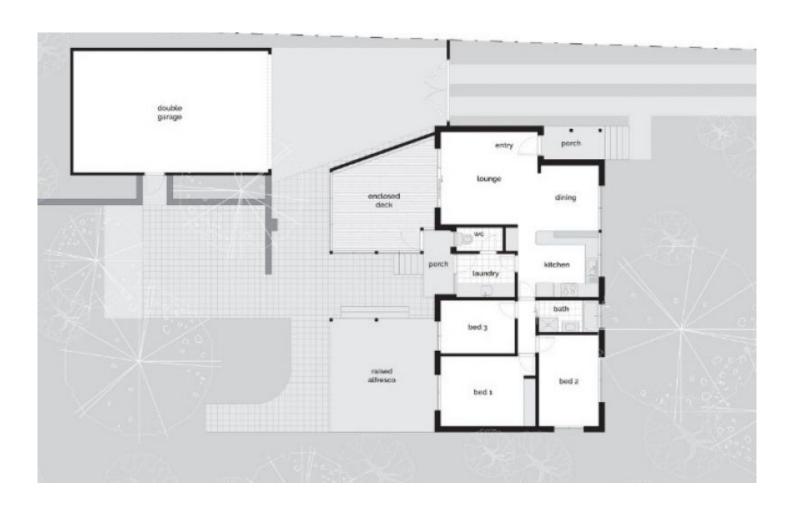

## 9 Sutton Place Farrer ACT

Featuring near new carpeted bedrooms, outdoor entertaining areas and oversized double car garage, 9 Sutton Place ticks all the boxes. The updated kitchen with ample storage flows into the dining and living areas which feature polished timber floors. The established front gardens are green and lush and provide a wonderful outlook from the dining and kitchen areas.