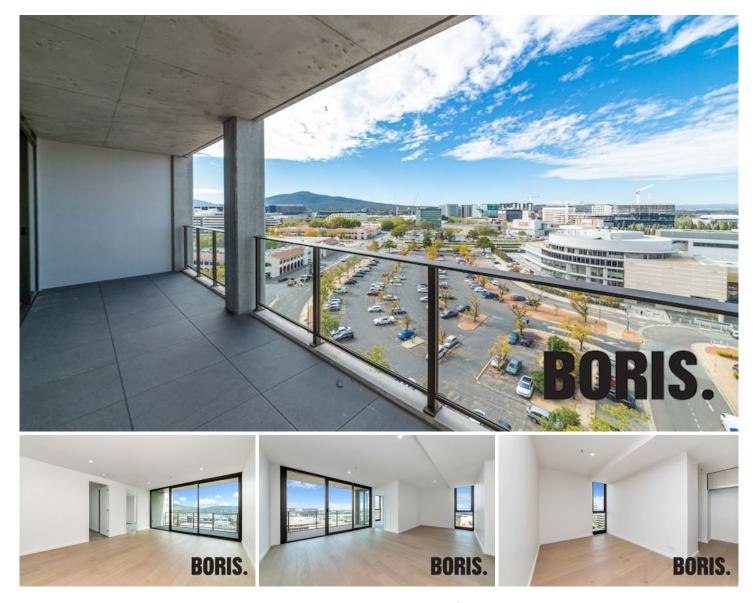

## 1004/39 London Circuit City ACT

The Capitol, one of Canberra City's high-rise LUXURY apartment buildings is highly sought after.

Located right in the CBD, across from the Law Courts and Reserve Bank, this is the ultimate in City living. The Australian National University is a very short walk away as are numerous restaurants, café's and bars. The bus interchange and tram-stop are just around the corner.

## Features

? Corner position on Level 10, great views over the city to the lake

- ? Elegantly appointed apartments
- ? Two bedrooms
- ? Two bathrooms
- ? Two car spaces in the secure basement
- ? Double glazed window and doors

## 2 🛤 2 🚔 2 🚘

Building Size : 84 sqm

View

: https://www.borisproperty.com.au/lease/ act/inner-north/city/residential/apartment /7853823

Lee-Anne Radstaak 0402219727

https://www.borisproperty.com.au

Disclaimer: This information has been provided to us from the vendor and or their convenceor or solitors, or orgunate ets given in respect of this scurary. Any preson viewing this information should make their own enquiries and only refyon those enquiries.