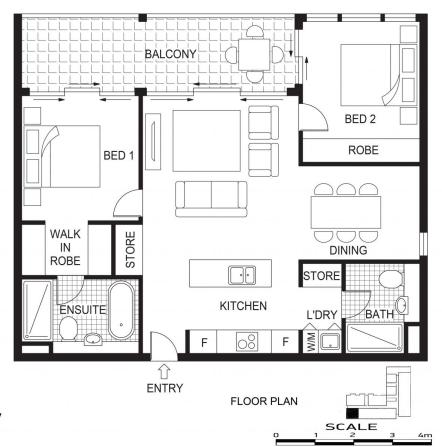

## Features

? Corner position on Level 10, great views over the city to the lake

- ? Elegantly appointed apartments
- ? Two bedrooms
- ? Two bathrooms
- ? Two car spaces in the secure basement
- ? Double glazed window and doors

## 2 🛤 2 🚔 2 🚘

Building Size : 84 sqm

View

: https://www.borisproperty.com.au/lease/ act/inner-north/city/residential/apartment /7853823

Lee-Anne Radstaak 0402219727

https://www.borisproperty.com.au

Disclaimer: This information has been provided to us from the vendor and or their convenceor or solitors, or orgunate ets given in respect of this scurary. Any preson viewing this information should make their own enquiries and only refyon those enquiries.