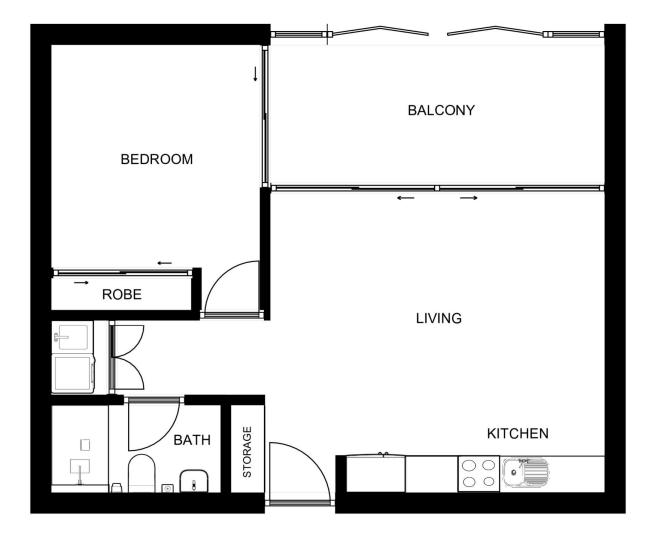

Features:

- North-easterly aspect
- Timber floor to living
- Superb kitchen with stone benchtop, SMEG

1 🛤 1 🚰 1 🚘

Building Size : 50 sqm

View

: https://www.borisproperty.com.au/lease/ act/inner-north/campbell/residential/apar tment/7856244