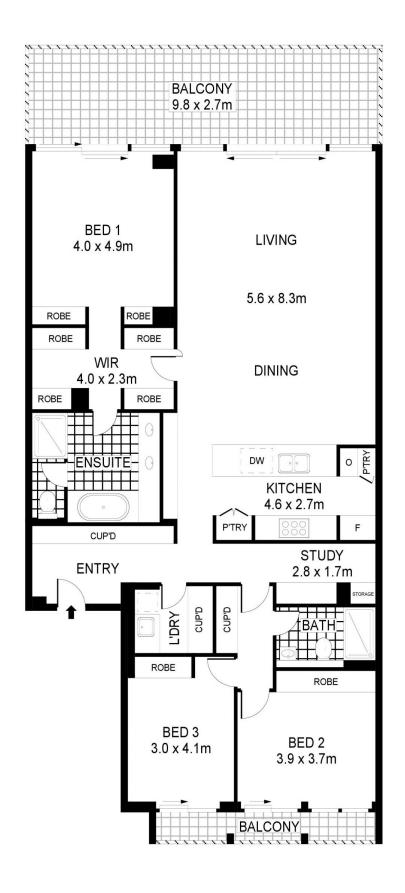

## 32/17 TREVILLIAN QUAY, KINGSTON

Scale in meters. Indicative only. Dimensions are approximate. All information contained herein is gathered from sources we believe to be reliable. However we cannot guarantee its accuracy and interested parties should rely on their own enquiries.