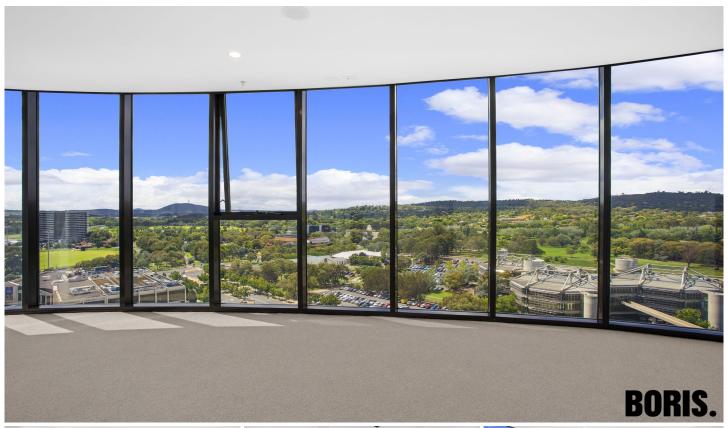

## 1406/15 Bowes Street Phillip ACT

Facing north east and situated on the 14th floor, this apartment is not to be missed! Centrally located in the middle of Woden the

breathtaking views are available from both bedrooms, the living room, kitchen and balcony!

## Features:

- Near new apartment on the 14th floor
- Two bedrooms
- Two bathrooms
- Two parking spaces in the secure basement
- Lots of wardrobing and storage
- European laundry with dryer
- Gourmet kitchen with dishwasher
- Reverse cycle air conditioning
- Fantastic pool and outdoor bbq and alfresco area for residents