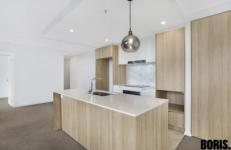

## Features:

- Near new apartment on the 14th floor
- Two bedrooms
- Two bathrooms
- Two parking spaces in the secure basement
- Lots of wardrobing and storage
- European laundry with dryer
- Gourmet kitchen with dishwasher
- Reverse cycle air conditioning
- Fantastic pool and outdoor bbq and alfresco area for residents