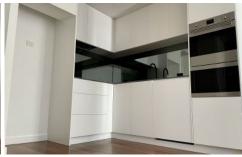

## Features:

- Very light and sunny with easterly aspect
- Timber flooring throughout
- Superb kitchen with polished concrete benchtops,