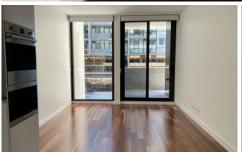

## Features:

- Very light and sunny with easterly aspect
- Timber flooring throughout
- Superb kitchen with polished concrete benchtops,