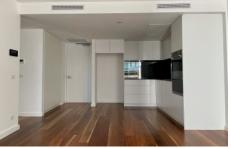

## Features:

- Very light and sunny with easterly aspect
- Timber flooring throughout
- Superb kitchen with polished concrete benchtops,