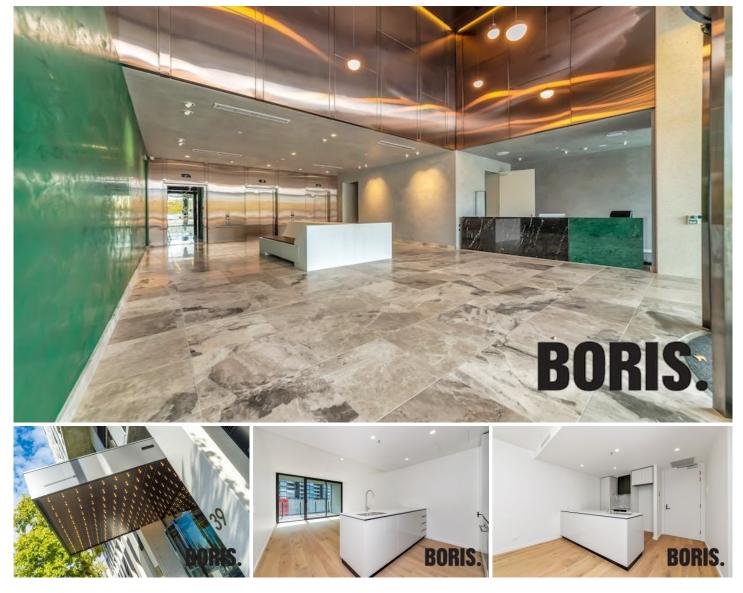

312/39 London Circuit City ACT

The Capitol is a modern, luxury apartment complex located right in the CBD. Situated across from the Law Courts and the Reserve Bank, this is the ultimate in City living.

## Apartment features:

? Perfect share arrangement - two bedroom, two bathroom apartment

? Fully insulated with double glazing to all windows and glass doors

? Kitchen features stone benchtops, dishwasher, plenty of storage

? Elegantly appointed with timber flooring to the living room

? Ducted reverse cycle air conditioning