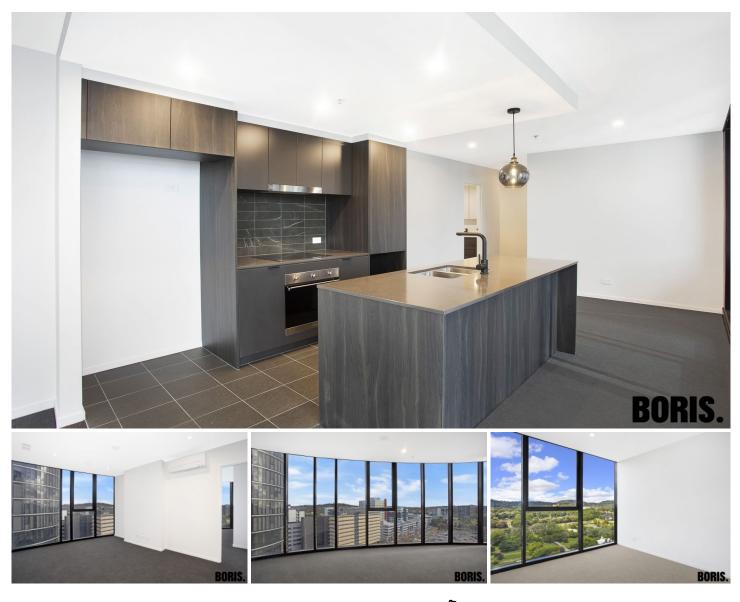

## 1303/15 Bowes Street Phillip ACT

Facing north and situated on the 13th floor, this spacious apartment is not to be missed!

Near new and centrally located nearby the Woden bus interchange, this apartment offers the greatest of amenity and the ultimate lifestyle.

Available late February 2024.

Features:

- Brand new apartment on the 13th floor
- Two bedrooms
- Two bathrooms
- Two parking spaces in the secure basement Tandem
- Lots of wardrobe space and storage
- European laundry with dryer