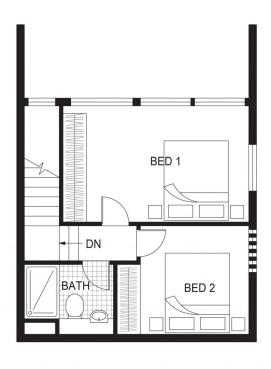

## 2 📭 1 🖺 1 🗬

Building Size: 74 sqm

View : https://www.borisproperty.com.au/lease/

act/inner-north/city/residential/apartment

/7884558

Lee-Anne Radstaak 0402219727

FLOOR PLAN

1313, 39 London Circuit, Canberra City