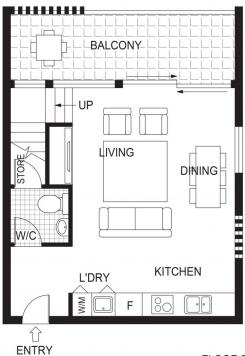

## 2 📭 1 🖺 1 🗬

Building Size: 74 sqm

View : https://www.borisproperty.com.au/lease/

act/inner-north/city/residential/apartment

/7884558

Lee-Anne Radstaak 0402219727

FLOOR PLAN

1313, 39 London Circuit, Canberra City