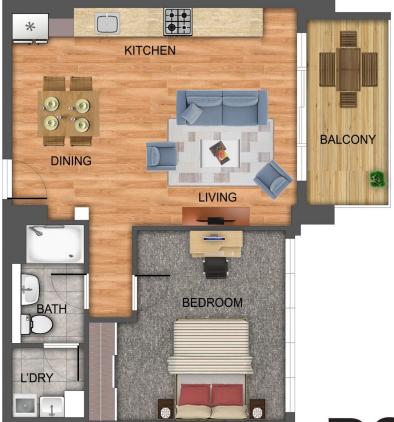

## 1 🛤 1 🚔 1 🚘

Building Size : 66 sqm

View

: https://www.borisproperty.com.au/lease/ act/woden-valley/phillip/residential/apart ment/7888080

Liz Elliott 0402219727

Apartment Size - 66sqm Balcony - 9sqm

610/35 FURZER STREET, PHILLIP Dictainer: This information has been provided to us from the vorder and or then convergincer or visibility, no sparantee is given in import of this accuracy, approvin average information with and market own enquirice and out proving in these enquiries.