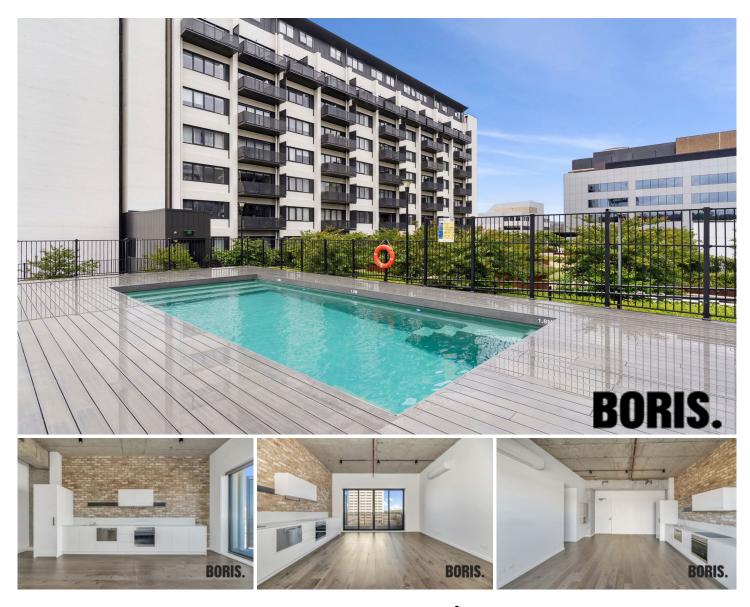

## 35 - 45 Furzer Street Phillip ACT

This iconic 1970's Canberra building has now been transformed into the City's coolest new apartment building.

This spectacular warehouse style apartment offers a lot of space for a one bedroom property. Upon entry you will be impressed with the timber floor, soaring high concrete soffit ceilings, full height double glazed windows and large kitchen with exposed brick feature wall. The bedroom is huge, has wool blend carpet and excellent wardrobe space. The bathrooms are simply gorgeous-terrazzo floor, large showers, retro mirrored vanity cupboards and wall sconce lighting.

Located just a short walk from Westfield, the bus interchange, and numerous cafes, restaurants and lifestyle amenities, your new life at A and A is about to begin.