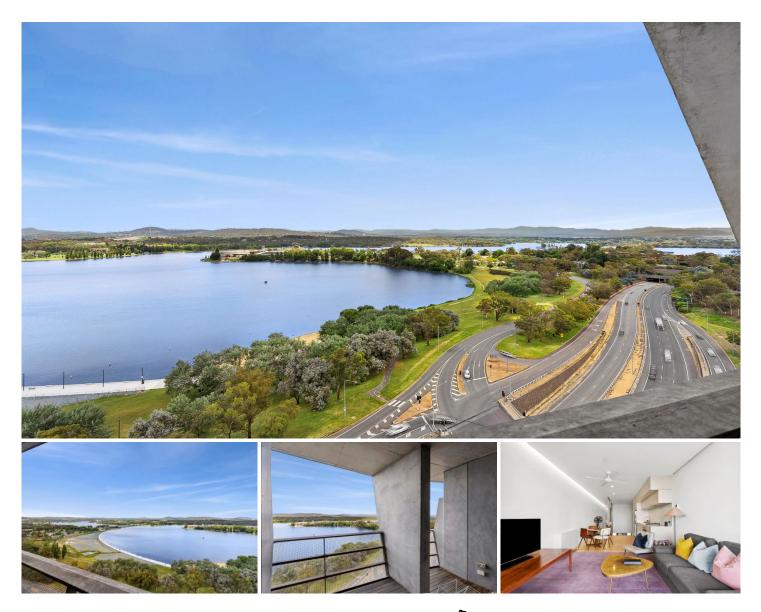

## 1513/25 Edinburgh Avenue City ACT

A truly magnificent maisonette positioned on the top two floors of the landmark "Nishi' building, this stunning Apartment has the best views Canberra has to offer! Imagine waking up everyday to sweeping panoramic views over Lake Burley Griffin to the Brindabella Mountain Range. You are literally sitting on top of West basin looking across to Parliament House!.

Developed by Molonglo Group, Nishi is an epic collaboration of sustainability focused design featuring Fender Katsilidis from Melbourne, Suppose Design Office from Japan and ARUP from London. Optimal thermal mass, stone floors, hydronic heating, heated towel rails, double glazing, winter garden, cross ventilation, ceiling fans, LED lighting, energy saving appliances. All factors contributing to high energy efficiency ratings and minimal energy footprint. If you are looking for 'Green', look no