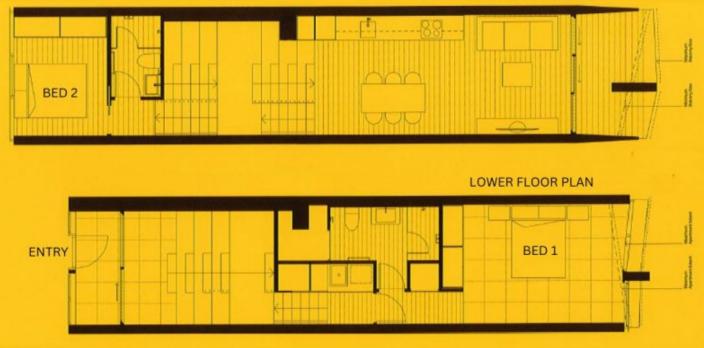

cross to Parliament House!.

Developed by Molonglo Group, Nishi is an epic collaboration of sustainability focused design featuring Fender Katsilidis from Melbourne, Suppose Design Office from Japan and ARUP from London. Optimal thermal mass, stone floors, hydronic heating, heated towel rails, double glazing, winter garden, cross ventilation, ceiling fans, LED lighting, energy saving appliances. All factors contributing to high energy efficiency ratings and minimal energy footprint. If you are looking for 'Green', look no

## 2 🖿 2 📛 2 🖨

| Price           |   |
|-----------------|---|
| <b>Building</b> | S |

: \$850,000+

View

Size: 95 sqm

: https://www.borisproperty.com.au/sale/a ct/inner-north/city/residential/apartment/ 7888863



**Boris Teodorowych** 0402219727

UPPER FLOOR PLAN



## 'NISHI' 1513/25 EDINBURGH AVENUE CITY

All information contained herein is gathered from source we believe to be reliable. However we cannot guarantee its accuracy and interested parties should rely on their own enquiries



**BORIS.**