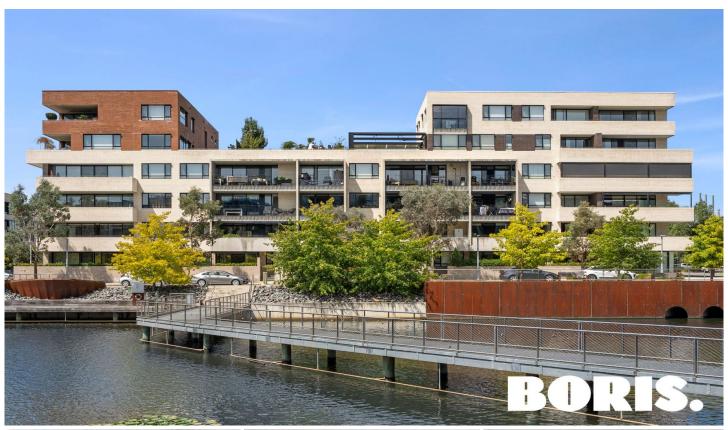

## 328/85 Eyre Street Kingston ACT

Located in the popular Prince building in Kingston Foreshore, this brilliant apartment is in immaculate condition. The entire living area and kitchen has beautiful dark engineered oak timber flooring throughout. All sliding doors and large picture windows are double glazed and the property looks over the lush residents garden. Designed with a classic New York subway theme, the apartment has a distinct look and feel that is timeless.

## 'THE PRINCE'

2 Bed | 2 Bath | 2 Car