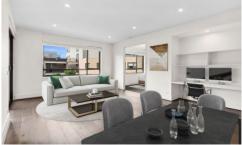

Bedrooms are segregated on either side of the apartment.

2 2 2 2

Price : \$730,000+ Building Size : 86 sqm

View : https://www.borisproperty.com.au/sale/a

ct/inner-south/kingston/residential/apart

ment/7892846