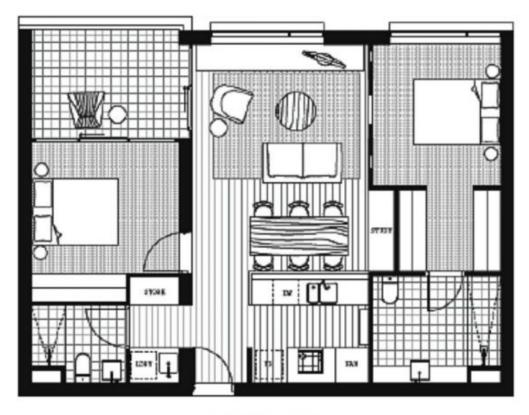

Bedrooms are segregated on either side of the apartment.

2 2 2 2

Price : \$730,000+ Building Size : 86 sqm

View : https://www.borisproperty.com.au/sale/a

ct/inner-south/kingston/residential/apart

ment/7892846

Boris Teodorowych 0402219727

APARTMENT AREA

Internal 86.0m<sup>2</sup> / Balcony 11.0m<sup>2</sup>

Total 97.0m2

## 'THE PRINCE'

2 Bed | 2 Bath | 2 Car