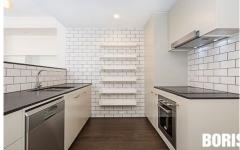

This extra wide double frontage apartment has a due north aspect and is full of natural sunshine and light.

The kitchen features black granite benchtop, feature pendant light and ILVE appliances together with plenty of storage.