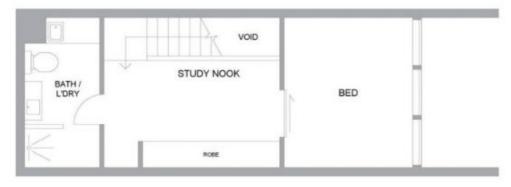

## 1 🚐 1 🖺 1 🖨

Price : \$ 430,000 Building Size : 65 sqm

View : https://www.borisproperty.com.au/sale/a

ct/belconnen/belconnen/residential/apart

ment/7893076

Boris Teodorowych 0402219727

**UPPER LEVEL** 

LOWER LEVEL

## 'LINQ APARTMENTS' INTERNAL - 62.6 SQM EXTERNAL - 7SQM