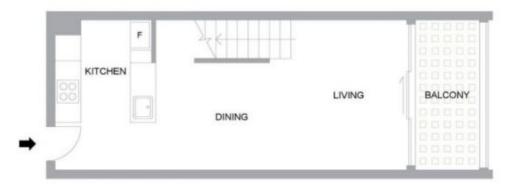

## 1 🚐 1 🖺 1 🖨

Price : \$ 430,000 Building Size : 65 sqm

View : https://www.borisproperty.com.au/sale/a

ct/belconnen/belconnen/residential/apart

ment/7893076

Boris Teodorowych 0402219727

**UPPER LEVEL** 

LOWER LEVEL

## 'LINQ APARTMENTS' INTERNAL - 62.6 SQM EXTERNAL - 7SQM