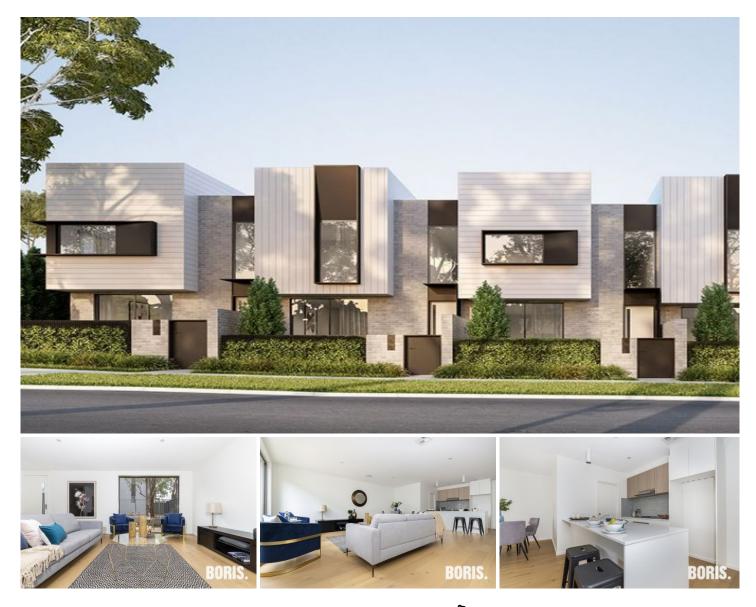

## 2/42 Fullagar Crescent Higgins ACT

Vaile Residences, a premium townhouse development in Higgins. A contemporary property of exceptional quality in a well-established, leafy Inner Belconnen suburb. Superbly positioned adjacent to Higgins shops, Vaile is moments away from local schools, Kippax shops and Belconnen Town Centre.

Constructed by Award winning builders, Monarch, completed 2019.

Beautifully appointed with a fabulous kitchen and superb bathrooms this property boasts three large bedrooms and two bathrooms, study nook, a powder room downstairs, internal access to a double garage and a generous courtyard. If you are looking for a boutique, smart, and energy efficient home, then look no further!