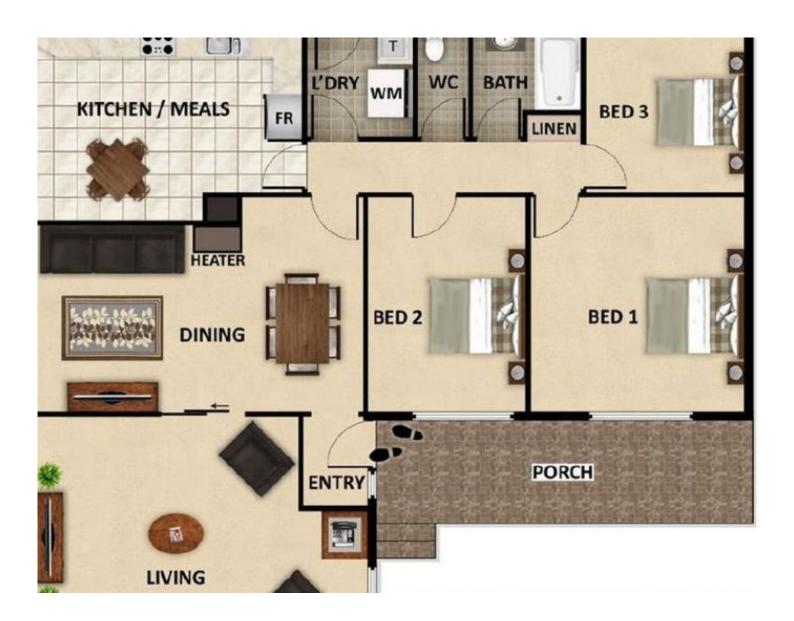

## **5 Allwood Street Chifley ACT**

A well maintained home situated in a fantastic neighborhood.

This family home features:

- three good size bedrooms
- two huge living areas with french doors
- large eat in kitchen with space for a six-person kitchen setting
- Lots of storage, large pantry, ample room for any size fridge
- Bathroom has recently been updated with new vanity and tapware
- Updated laundry
- Separate toilet
- Child friendly backyard flat, fully fenced with shade trees
- Extra long single garage and off street parking for at least 3 cars