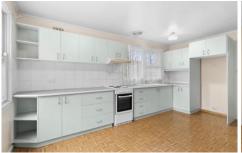

## **5 Allwood Street Chifley ACT**

A well maintained home situated in a fantastic neighborhood.

This family home features:

- three good size bedrooms
- two huge living areas with french doors
- large eat in kitchen with space for a six-person kitchen setting
- Lots of storage, large pantry, ample room for any size fridge
- Bathroom has recently been updated with new vanity and tapware
- Updated laundry
- Separate toilet
- Child friendly backyard flat, fully fenced with shade trees
- Extra long single garage and off street parking for at least 3 cars