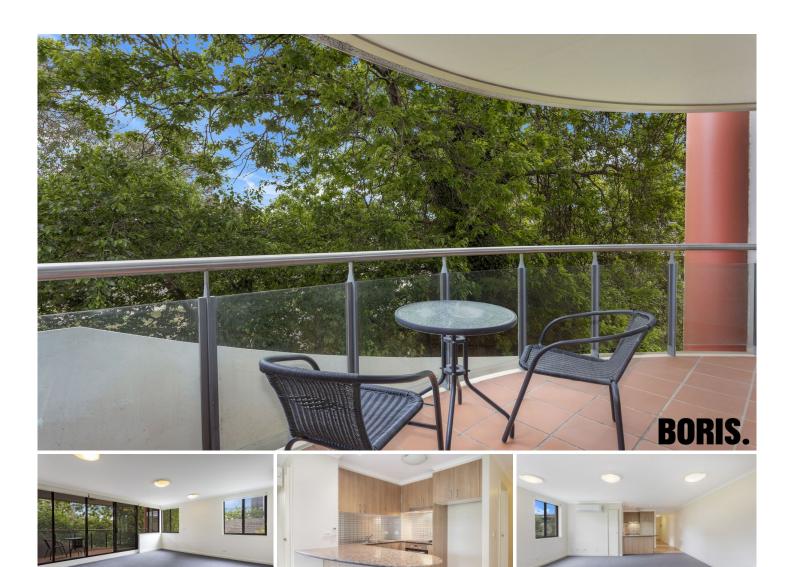

## 201/86-88 Northbourne Avenue Braddon ACT

Apartment 201 has just had a fantastic makeover with new paint and carpet throughout and will suit the most fastidious occupant.

This spacious apartment is bigger than comparable apartments, offers a true northerly aspect and a private outlook into mature trees from the covered balcony.

Dual aspect windows mean this property is cool in summer and warm in winter and running costs are low.

The kitchen features electric cooking, granite benchtops and a dishwasher.

The bathroom features a bath big enough to soak in!