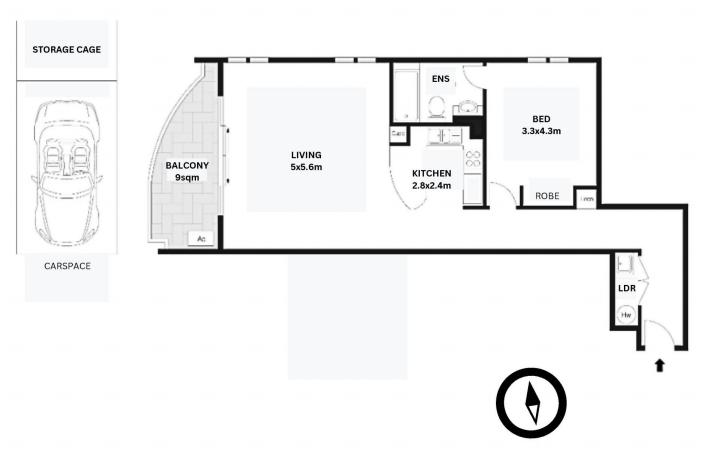

## 201/86-88 Northbourne Avenue Braddon ACT

Apartment 201 has just had a fantastic makeover with new paint and carpet throughout and will suit the most fastidious occupant.

This spacious apartment is bigger than comparable apartments, offers a true northerly aspect and a private outlook into mature trees from the covered balcony.

Dual aspect windows mean this property is cool in summer and warm in winter and running costs are low.

The kitchen features electric cooking, granite benchtops and a dishwasher.

The bathroom features a bath big enough to soak in!