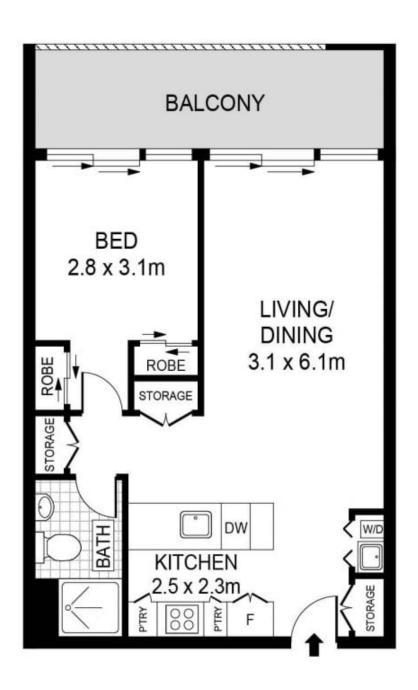

## 1 🚐 1 🚔 1 😭

Building Size: 53 sqm

View : https://www.borisproperty.com.au/sale/a

ct/inner-south/griffith/residential/apartme

nt/7907372

Boris Teodorowych 0402219727

63/7 LIGHT STREET, GRIFFITH

Scale in meters, Indicative only, Dimensions are approximate. All information contained herein is gathered from sources we believe to be reliable. However we cannot guarantee its accuracy and interested parties should rely on their own engulates. BORIS.