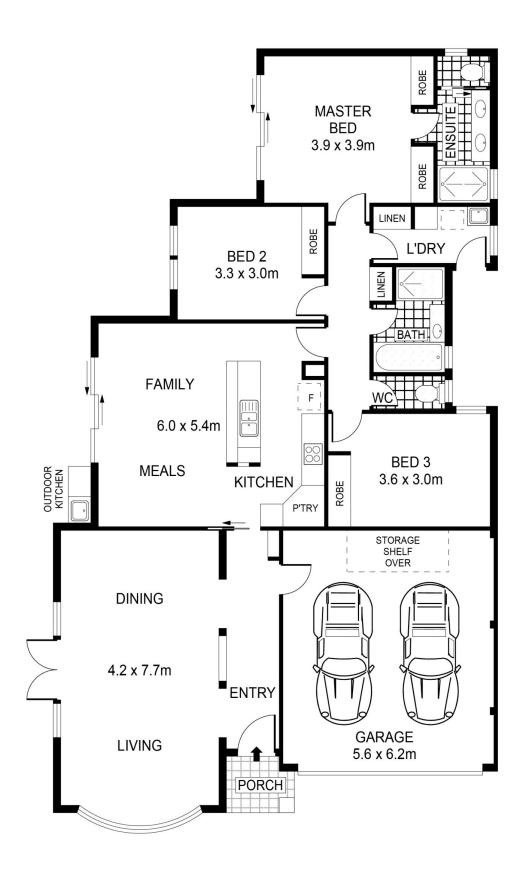

## 24 Ada Evans Street Watson ACT

Located in a brilliant urban infill area, this family size townhouse has it all.

As a former display home, the finishes and fittings are top notch!

Huge combined formal lounge and dining and plenty of space and a large family room. All living spaces have french doors out to the tidy courtyard.

A superb kitchen with plenty of storage, gas cooktop, dishwasher and more.

Three large bedrooms, master with ensuite, all with built in robes.

This property comes with whitegoods, fridge, washing machine and microwave.