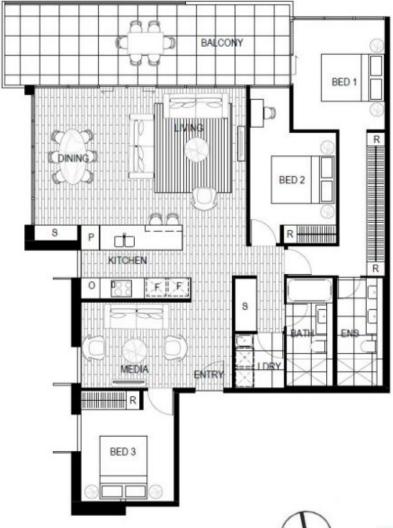

Flexible start date with 2 weeks notice. Immediately

3 📭 2 🖺 3 🗬

Price : \$1,100/week Building Size : 128 sgm

View : https://www.borisproperty.com.au/lease/

act/inner-south/griffith/residential/apartm

ent/7913672

INTERNAL - 128sqm EXTERNAL - 25sqm