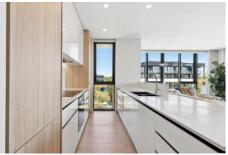

## 27/2 Light Street Griffith ACT

This gorgeous penthouse apartment will leave you in love with Inner South living.

Offering plenty of light, space and ambience, this property is one you will not want to miss. The high quality finishes, luxury window furnishings and sweeping green views make this property stand out from the rest.

INTERNAL - 128sqm EXTERNAL - 25sqm