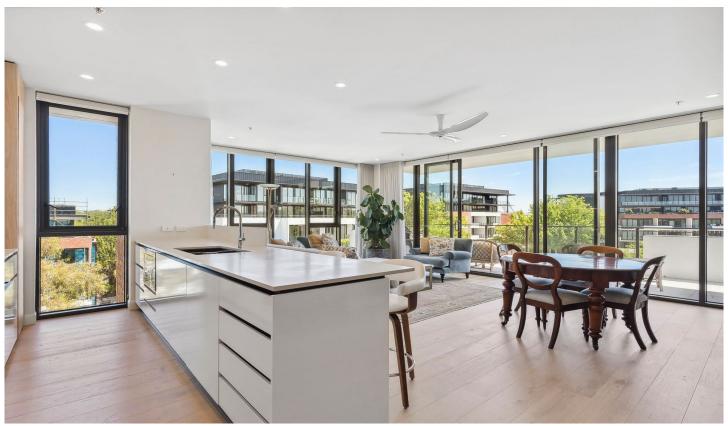

## 27/2 Light Street Griffith ACT

This gorgeous penthouse apartment will leave you in love with Inner South living.

Offering plenty of light, space and ambience, this property is one you will not want to miss. The high quality finishes, luxury window furnishings and sweeping green views make this property stand out from the rest.

INTERNAL - 128sqm EXTERNAL - 25sqm