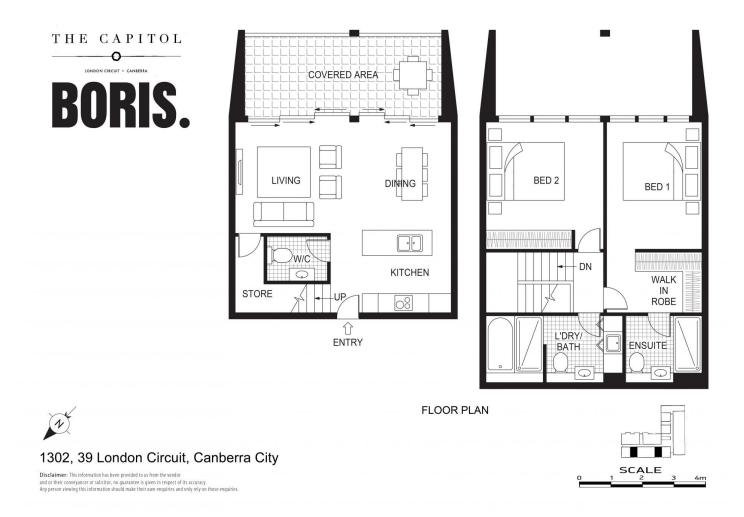

- ? Two bedroom, two bathroom, 2 car spaces
- ? Master bedroom with walk-in-robe and ensuite
- ? Luxury bathroom, ensuite and powder room
- ? Timber floors, carpet to bedrooms
- ? Huge covered balcony

? Two secure car spaces, storage shed and under stair storage

## 2 🛤 2 🚔 2 🚘

Building Size : 98 sqm

View

: https://www.borisproperty.com.au/lease/ act/inner-north/city/residential/apartment /7929561

Lee-Anne Radstaak 0402219727