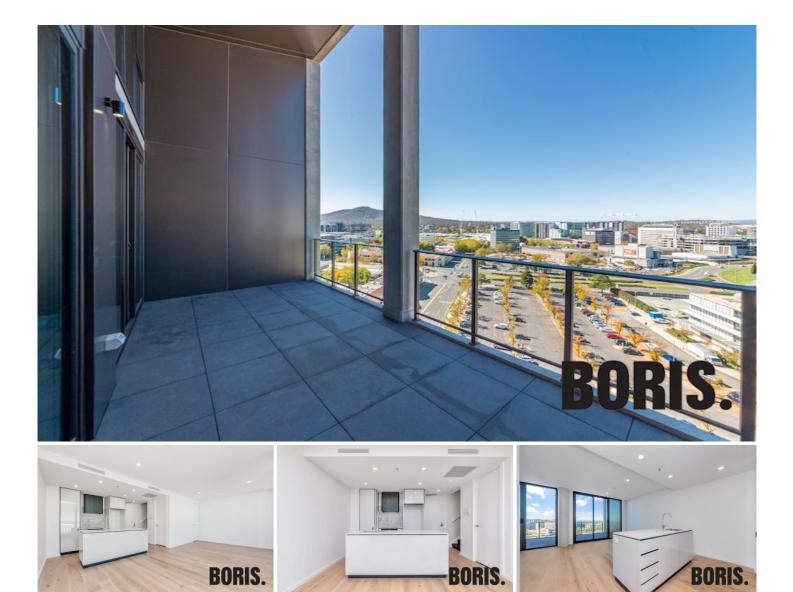

## 1302/39 London Circuit City ACT

Perched high on the top floor of The Capitol Residences and located right in the CBD, across from the Law Courts and Reserve Bank, this is the ultimate in City living.

The Australian National University is a very short walk away; as are numerous restaurants, café's and bars. The bus interchange and tram-stop are just around the corner.

Elegantly appointed luxury apartment features:

- ? Two bedroom, two bathroom, 2 car spaces
- ? Master bedroom with walk-in-robe and ensuite
- ? Luxury bathroom, ensuite and powder room
- ? Timber floors, carpet to bedrooms
- ? Huge covered balcony

? Two secure car spaces, storage shed and under stair storage