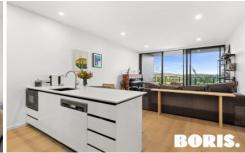

## 92/7 Light Street Griffith ACT

Supremely located in the first stage of Renaissance, a short walk to Manuka and Kingston villages, this top floor apartment is sure to impress!

Facing due north with sensational views across the Inner south of Canberra and over Manuka Oval, this aspect and outlook is without peer.

The apartment is just 2 years old and is in near new condition. Featuring all the mod cons you expect, this property is a beauty.

Available first week of April, exact date to be confirmed. Note, the apartment does not include furniture.

## Features

- Luxury kitchen with Franke appliances

## 1 🚐 1 🖺 1 🗬

Building Size: 53 sqm

View : https://www.borisproperty.com.au/lease/

act/inner-south/griffith/residential/apartm

ent/7930761



Liz Elliott 0402219727