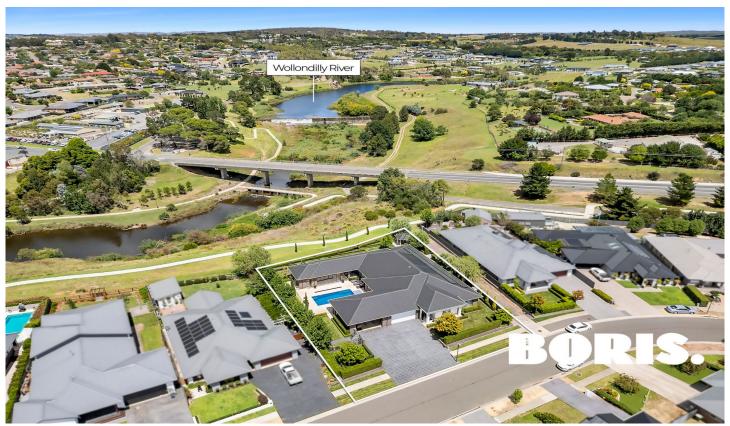

The site was cherry picked to sit above the Wollondilly River bluff to capture the sunset river views as the water tumbles down the weir. Two large blocks were amalgamated to provide an elevated yet flat double block over 1600sqm. The home was purposefully inspired with art deco architectural influence, evident throughout by the high ceilings, detail finishes, burled walnut joinery and chandelier lighting to all rooms. The home is a true sanctuary and has been designed to provide the pinnacle of residential luxury and amenity. It was built for relaxation

3 2 4 4

Price : Offers over 2 million

Land Size: 1623 sqm

View: https://www.borisproperty.com.au/sale/nsw/

southern-tablelands/goulburn/residential/ho

use/7935587

Boris Teodorowych 0402219727

Whilst bwrm.com.au has made every attempt to ensure the accuracy of the floor plan contained here, measurements are approximate and no responsibility is taken for any error, omission, or mis-statement. This plan is for illustrative purposes only