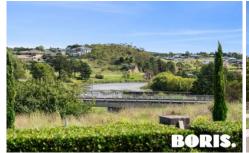

The site was cherry picked to sit above the Wollondilly River bluff to capture the sunset river views as the water tumbles down the weir. Two large blocks were amalgamated to provide an elevated yet flat double block over 1600sqm. The home was purposefully inspired with art deco architectural influence, evident throughout by the high ceilings, detail finishes, burled walnut joinery and chandelier lighting to all rooms. The home is a true sanctuary and has been designed to provide the pinnacle of residential luxury and amenity. It was built for relaxation