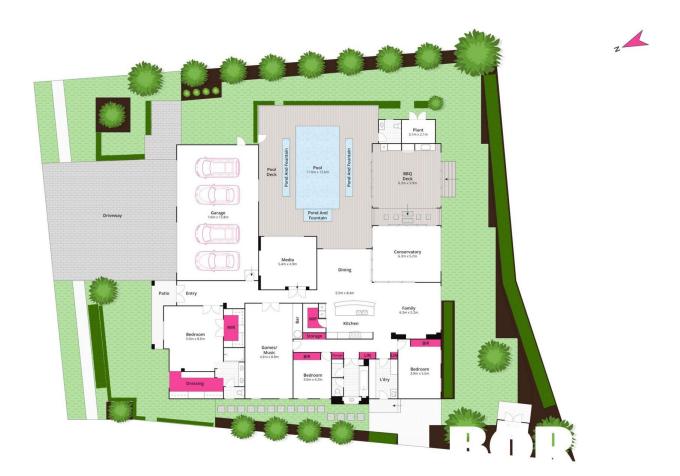

3 2 4 4

Price : Offers over 2 million

Land Size: 1623 sqm

View: https://www.borisproperty.com.au/sale/nsw/

southern-tablelands/goulburn/residential/ho

use/7935587

Boris Teodorowych 0402219727

Whilst bwrm.com.au has made every attempt to ensure the accuracy of the floor plan contained here, measurements are approximate and no responsibility is taken for any error, omission, or mis-statement. This plan is for illustrative purposes only