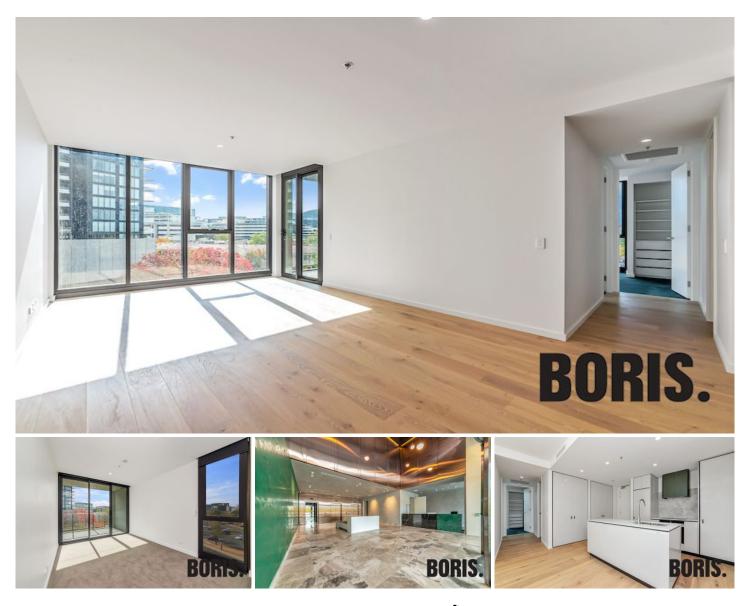

## 416/39 London Circuit City ACT

Don't miss this near new two bedroom, two bathroom corner apartment. Facing due north with pleasant urban views, it is a cut above the rest!

This is one of only a handful of 'diamond' apartments at The Capitol so includes loads of extras:

- ? integrated fridge/freezer and dishwasher
- ? washing machine and dryer
- ? heated bathroom floors
- ? electronically controlled blinds

## Other features include:

- ? Spectacular entrance lobby with concierge
- ? Two large bedroom with plenty of wardrobing
- ? Two elegantly appointed bathrooms
- ? Luxury kitchen, stone benchtops and dishwasher
- ? Timber flooring and double glazing throughout