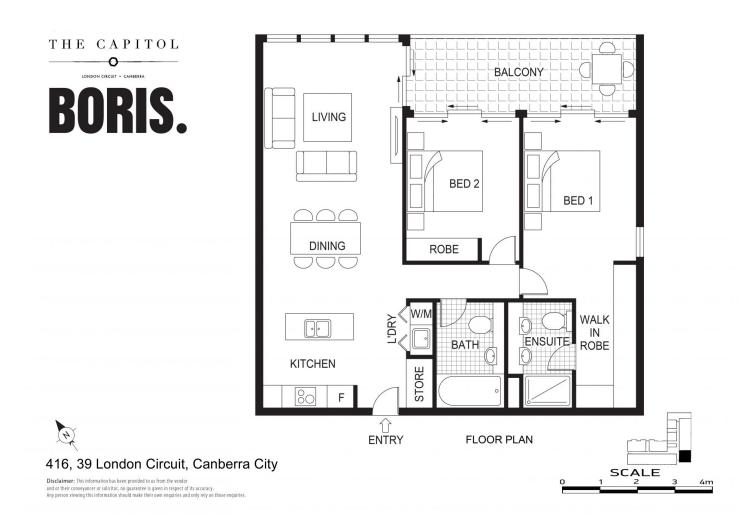

## 416/39 London Circuit City ACT

Don't miss this near new two bedroom, two bathroom corner apartment. Facing due north with pleasant urban views, it is a cut above the rest!

This is one of only a handful of 'diamond' apartments at The Capitol so includes loads of extras:

## Other features include:

- ? Spectacular entrance lobby with concierge
- ? Two large bedroom with plenty of wardrobing
- ? Two elegantly appointed bathrooms
- ? Luxury kitchen, stone benchtops and dishwasher
- ? Timber flooring and double glazing throughout

Building Size : 92 sqm

View

: https://www.borisproperty.com.au/lease/ act/inner-north/city/residential/apartment /7936526

Lee-Anne Radstaak 0402219727