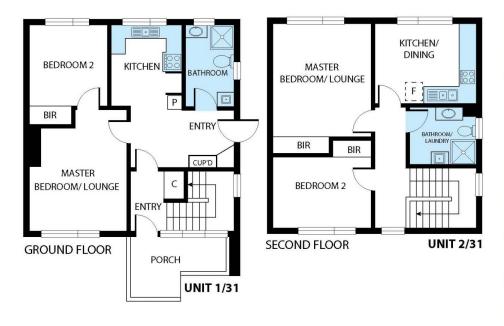

131 Majura Avenue, Dickson 2602
TOTAL APPROX. FLOOR AREA 102 SQ.M
Whilst every attempt has been made to ensure the accuracy of the floor plan contained here, measurements of doors, windows, rooms and any other items are approximate and no responsibility is taken for any error, omission, or misstatement. This plan is for flintsatthey purpose only and should be used as such by any prospective purchaser.