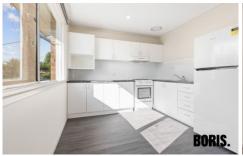

The apartment features:

- 58sqm of living
- Kitchen/dining with fridge
- Combined Bathroom and laundry
- Dedicated off street parking for 2 cars
- Reverse cycle air conditioning
- Available 20 March 2024
- Owners permission required for pets
- Property is compliant with ceiling insulation standards