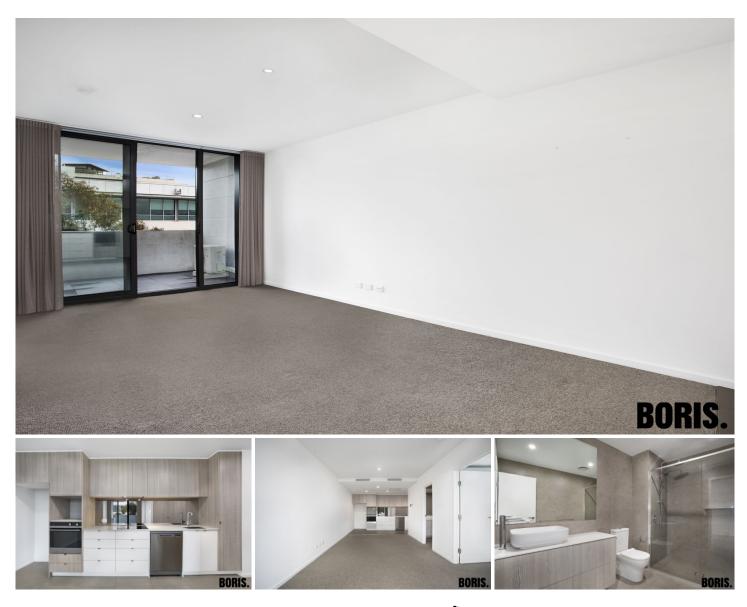

## 404/253 Northbourne Avenue Lyneham ACT

Located in the popular Inner North, 'Embark' was completed in 2020, and is walking distance to Dickson, Lyneham and O'Connor shops. Australian National University is a short ride away. This terrific apartment is located on level 4 at the end of the building. Offering 58sqm of living and 8sqm balcony.

## Features:

- Ducted reverse cycle air conditioning system to living and bedroom

- Secure basement car space and storage cage
- Garbage chute on each level for convenience
- Fly-screens installed
- Window treatments included
- Double glazed windows
- Owners permission required for pets
- Exempt from minimum ceiling insulation standard