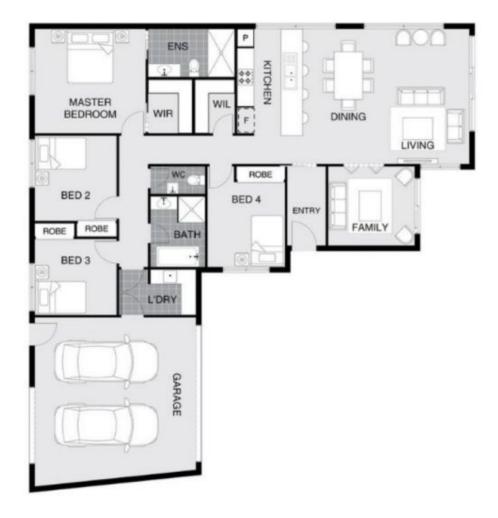

## 2 Luther Place Macgregor ACT

Nestled in a quiet cul-de-sac, walking distance from Kippax, this low-maintenance home offers a perfect blend of style and tranquility.

A modern home in great condition, the architectural elegance of this home is showcased by high ceilings, bamboo timber flooring, and three skylights that bathe the living space in natural light.

The huge open plan living room boasts a raked ceiling and a second living room that could be used as a home office, media room or playroom.

The gourmet kitchen features top-of-the-line appliances, including 5-burner gas cooktop, Bosch dishwasher and walk-in pantry.

4 🕒 2 📛 2 🖨

**Building Size**: 200 sqm **Land Size**: 405 sqm

View : https://w

: https://www.borisproperty.com.au/lease/act/belconnen/macgregor/residential/ho

use/7951791

Boris Teodorowych 0402219727

Lee-Anne Radstaak 0402219727

4 Bed | 2 Bath | 2 Car