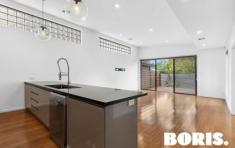

The huge open plan living room boasts a raked ceiling and a second living room that could be used as a home office, media room or playroom.

The gourmet kitchen features top-of-the-line appliances, including 5-burner gas cooktop, Bosch dishwasher and walk-in pantry.