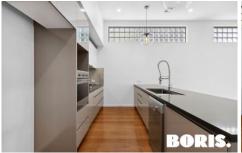

The huge open plan living room boasts a raked ceiling and a second living room that could be used as a home office, media room or playroom.

The gourmet kitchen features top-of-the-line appliances, including 5-burner gas cooktop, Bosch dishwasher and walk-in pantry.