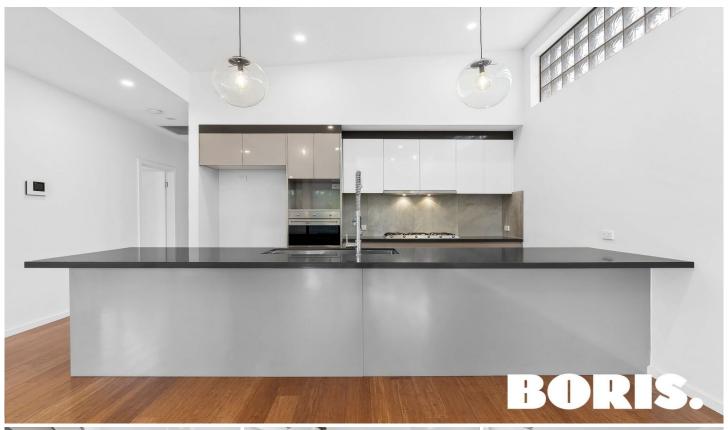

## 2 Luther Place Macgregor ACT

Nestled in a quiet cul-de-sac, walking distance from Kippax, this low-maintenance home offers a perfect blend of style and tranquility.

A modern home in great condition, the architectural elegance of this home is showcased by high ceilings, bamboo timber flooring, and three skylights that bathe the living space in natural light.

The huge open plan living room boasts a raked ceiling and a second living room that could be used as a home office, media room or playroom.

The gourmet kitchen features top-of-the-line appliances, including 5-burner gas cooktop, Bosch dishwasher and walk-in pantry.