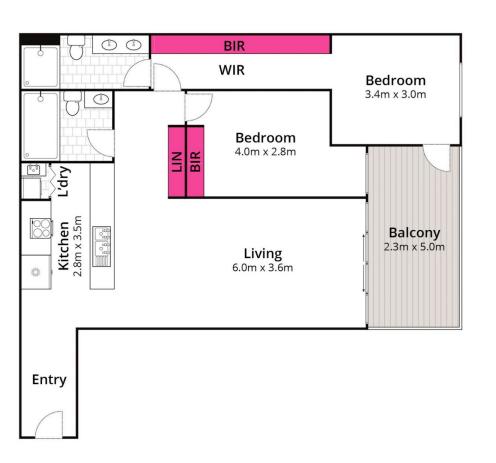

## 2 🖿 2 📛 2 🖨

Price

: \$ 620,000

View

Building Size : 92 sqm

: https://www.borisproperty.com.au/sale/a ct/inner-north/lyneham/residential/apart ment/7958169

**Boris Teodorowych** 0402219727

Whilst bwrm.com.au has made every attempt to ensure the accuracy of the floor plan contained here, measurements are approximate and no responsibility is taken for any error, omission, or mis-statement. This plan is for illustrative purposes only.