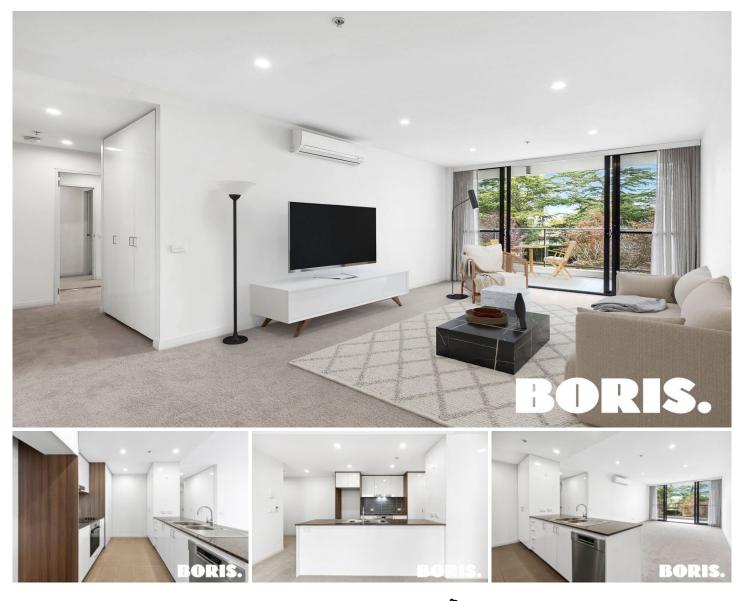

## 14/1 Mouat Street Lyneham ACT

Peacefully and Privately positioned in the popular AXIS building in the heart of the Inner North, this spacious apartment offers over 90 square metres of internal living plus large sheltered balcony. The apartment is on the quiet side, away from busy Mouat Street noise and the hustle and bustle of Northbourne Avenue, however close enough to be a short stroll to the bus and light rail station at Dickson. A super convenient location, close to Lyneham HS, Lyneham PS and Brindabella Christian College. Want to kick a footy? Southwell Park is across the road. Yowani Golf Club and Next Gen fitness hub are also nearby. AXIS has it own gym and indoor pool for your convenience.

This serene apartment has been renovated and is in almost as new condition.

All the hard work completed includes;

## 2 🖿 2 📛 2 🖨

Price

: \$ 620,000

View

Building Size : 92 sqm

: https://www.borisproperty.com.au/sale/a ct/inner-north/lyneham/residential/apart ment/7958169

**Boris Teodorowych** 0402219727

Whilst bwrm.com.au has made every attempt to ensure the accuracy of the floor plan contained here, measurements are approximate and no responsibility is taken for any error, omission, or mis-statement. This plan is for illustrative purposes only.