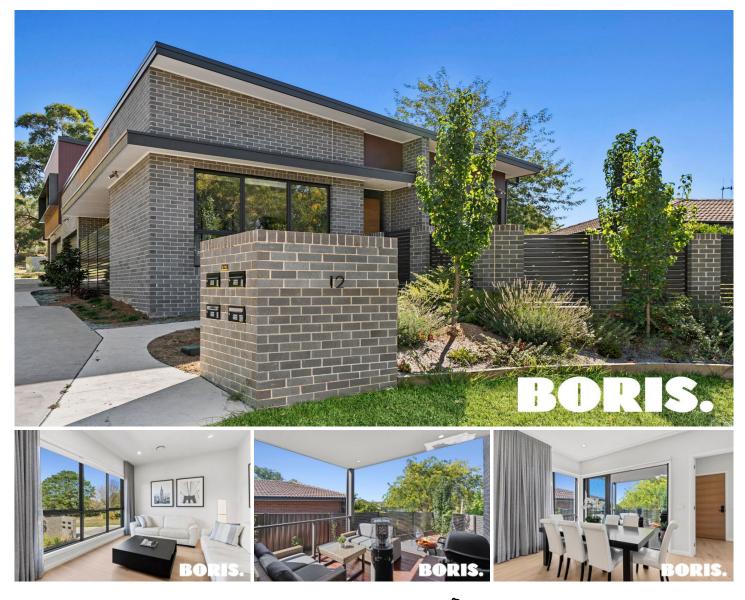

#### 1/12 Ligar Place Holder ACT

It doesn't get much better than this. This beautiful residence was crafted to exacting standards by professional builders Estate Constructions, and this is the builder's own home. Completed in February 2023, this home is in 'as new' condition. Loaded with brilliant inclusions, this property is a must to inspect.

A boutique complex of just 3 townhouses located at the top of a quiet Holder cul-de-sac, close to local shops and schools. Number 1 sits proudly at the front and enjoys an elevated position providing a lovely outlook down the street and suburb. The single level design has been oriented to deliver a perfect northerly aspect to the living areas, main bedroom, alfresco deck, and secure paved courtyard. Sunny and spacious with no wasted space, the home offers a large open plan living area with high ceilings spilling out to a covered deck. There is a flexi room at the front off the

#### 3 🛤 2 🚔 2 🚘

Building Size : 171 sqm

View

: https://www.borisproperty.com.au/sale/a ct/weston-creek/holder/residential/townh ouse/7961510

Boris Teodorowych 0402219727

Site plan