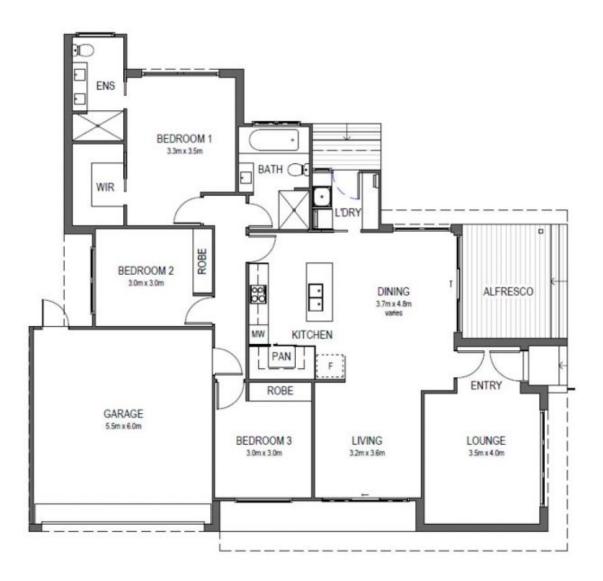

A boutique complex of just 3 townhouses located at the top of a quiet Holder cul-de-sac, close to local shops and schools. Number 1 sits proudly at the front and enjoys an elevated position providing a lovely outlook down the street and suburb. The single level design has been oriented to deliver a perfect northerly aspect to the living areas, main bedroom, alfresco deck, and secure paved courtyard. Sunny and spacious with no wasted space, the home offers a large open plan living area with high ceilings spilling out to a covered deck. There is a flexi room at the front off the

#### 3 🛤 2 🚔 2 🚘

Building Size : 171 sqm

View

: https://www.borisproperty.com.au/sale/a ct/weston-creek/holder/residential/townh ouse/7961510

Boris Teodorowych 0402219727

Site plan