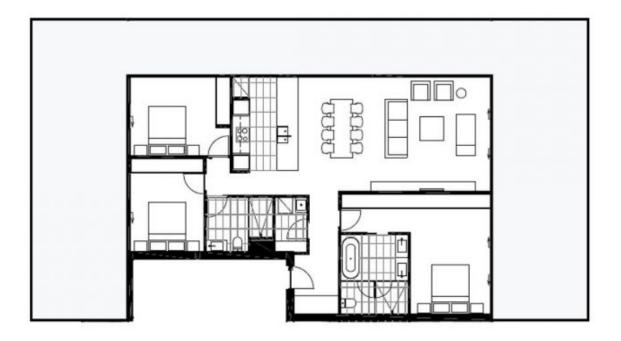

## **'THE PIER'**

| NET INTERNAL      | TERRACE           | CAR SPACES | STORAGE SHED    | (4) |
|-------------------|-------------------|------------|-----------------|-----|
| 129m <sup>2</sup> | 113m <sup>2</sup> | 2          | 7m <sup>3</sup> | X   |