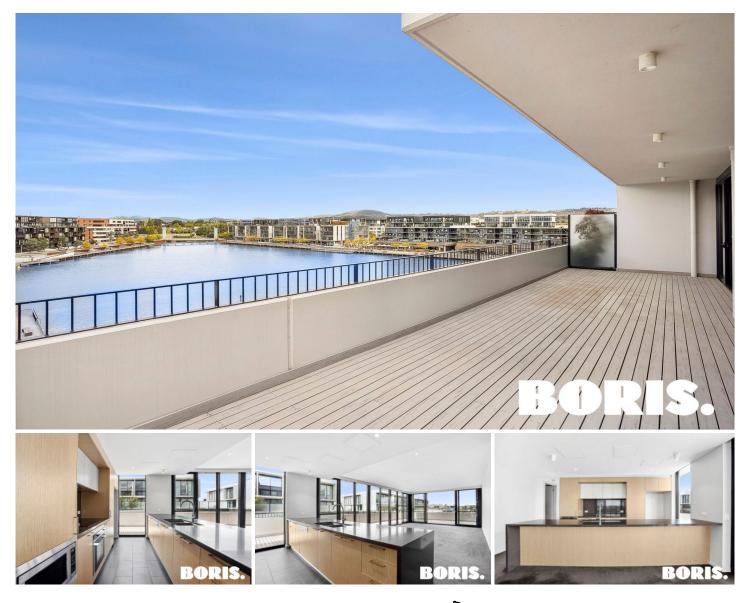

## 23/10 Trevillian Quay Kingston ACT

Architecturally stunning, The Pier is located right on Canberra's Lake Burley Griffin and in the heart of the thriving Kingston Foreshore.

This dress circle position provides spectacular water views across the marina to the boardwalk with its vibrant, cosmopolitan restaurants, cafes and bars.

Positioned with a north easterly aspect, this sun-drenched corner apartment features a huge open plan living area with double glazed doors leading to a covered balcony.

The kitchen is an entertainer's delight complete with stone benchtops, induction cooktop and convection oven, integrated microwave and dishwasher.

The master bedroom enjoys amazing views, has deck access, an enormous wardrobe, stunning ensuite with huge