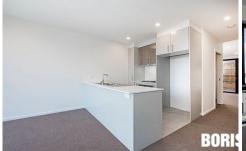

Residence 40 is a private tri-level townhome offering two living areas, galley kitchen with stone benchtops and gas cooktop, segregated bedrooms, two bathrooms and plenty of wardrobe space.

## Features:

- ? Functional tri level design
- ? Two living areas
- ? Superior kitchen with stone benchtops, AEG German appliances including gas cooking