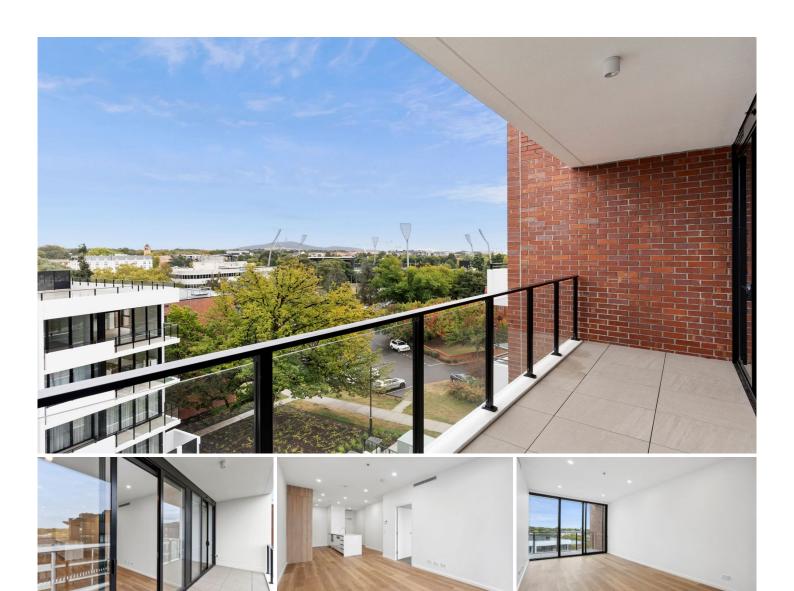

## 5 Light Street Griffith ACT

Say goodbye to overlooking!

If you value privacy, luxury and convenience then this exquisite apartment might just be the one for you.

Very modestly priced in the amazing located in the brand new Renaissance 3 development, this property enjoys a premier position in central Canberra, offering convenient access to Manuka and Kingston.

Thoughtfully designed layout and a very pleasant outlook toward Manuka Oval, the large balcony is perfect for entertaining or a coffee in the sun.

The kitchen is fitted with premium Franke appliances and showcases classic finishes. The European laundry includes both a washing machine and dryer for added convenience.