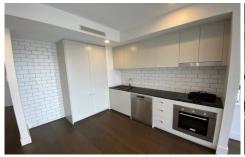

Apartment Features:

- ? Engineered timber flooring throughout living areas
- ? Carpet to bedrooms

2 📭 1 🔓 2 🗬

**View**: https://www.borisproperty.com.au/lease/act/inner-south/kingston/residential/apartment/7973475