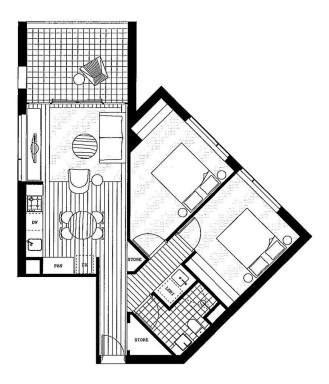

## APARTMENT NUMBER 501(150)

APARTMENT AREA

Internal  $65.9m^2$  / Balcony  $12.2m^2$ Total  $78.1m^2$ 

Abacus Crafted 2 Pty Limited and Crafted Real Estate Pty Limited do not guarantee, warrant or represent that the information contained in this advertisement and marketing document is correct. Any interested parties should make their own enquiries as to the accuracy of the information. Abacus Crafted 2 Pty Limited and Crafted Real Estate Pty Limited exclude all implied terms, conditions, and warranties arising out of this document and any liability for the loss or damage arising there from. Unit Area has been calculated as Gross Floor Areas (to the outside of external walls and centre line of walls between units) and include riser shafts and vertical service ducts. Any furniture or loose items depicted in the marketing materials and/or plans are not included and are provided for illustrative purposes only.