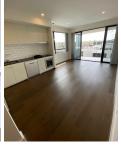

Located on the quiet side of the Kingston Foreshore this lovely north facing executive apartment offers an unrivalled lifestyle and views across the Kingston Harbour.

Situated on the top floor of the popular "The Prince", this bright and airy apartment features open plan living and elegant finishes with quality fixtures and fittings throughout. The covered balcony offers opportunity for year round alfresco dining.

Apartment Features:

- ? Engineered timber flooring throughout living areas
- ? Carpet to bedrooms

2 📭 1 🔓 2 🗬

**View**: https://www.borisproperty.com.au/lease/act/inner-south/kingston/residential/apartment/7973475