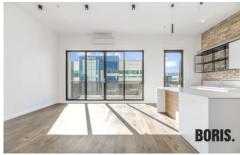

## 802/35 Furzer Street Phillip ACT

This iconic 1970's Canberra building has now been transformed into the City's coolest new apartment building. Be the first to enjoy living here!

This spectacular warehouse style apartment offers a lot of space, light and utility. Upon entry you will be impressed with the timber floor, soaring high concrete soffit ceilings, full height double glazed windows and large kitchen with exposed brick feature wall. The bedrooms are well sized with wool carpet and excellent wardrobe space. The bathrooms are simply gorgeous - terrazzo floor, large showers, retro mirrored vanity cupboards and wall sconce lighting.