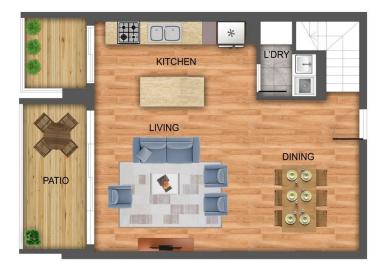

: https://www.borisproperty.com.au/lease/ act/woden-valley/phillip/residential/apart

ment/7975044

Liz Elliott 0402219727

**GROUND FLOOR** 

**UPPER FLOOR** 

802/35 FUZER STREET, PHILLIP

Disclaimer: This information has been provided to us from the vendor and or their conveyancer or solicitor, no guarantee is given in respect of its accuracy. BORIS.