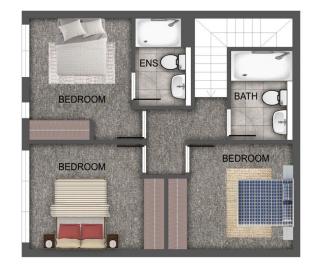

## 802/35 Furzer Street Phillip ACT

This iconic 1970's Canberra building has now been transformed into the City's coolest new apartment building. Be the first to enjoy living here!

This spectacular warehouse style apartment offers a lot of space, light and utility. Upon entry you will be impressed with the timber floor, soaring high concrete soffit ceilings, full height double glazed windows and large kitchen with exposed brick feature wall. The bedrooms are well sized with wool carpet and excellent wardrobe space. The bathrooms are simply gorgeous - terrazzo floor, large showers, retro mirrored vanity cupboards and wall sconce lighting.

Located just a short walk from Woden Plaza, the bus interchange, and numerous lifestyle amenities, your new life at A and A is about to begin.

3 📭 2 🖺 2 🗬

Price : \$800 per week Building Size : 115 sqm

View : https://w