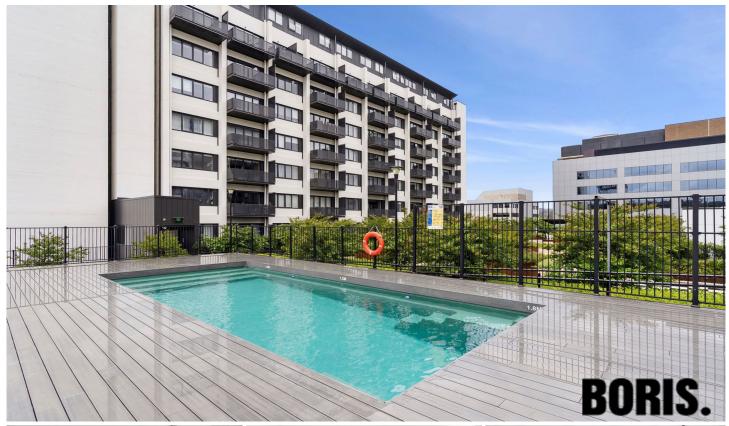

## 802/35 Furzer Street Phillip ACT

This iconic 1970's Canberra building has now been transformed into the City's coolest new apartment building. Be the first to enjoy living here!

This spectacular warehouse style apartment offers a lot of space, light and utility. Upon entry you will be impressed with the timber floor, soaring high concrete soffit ceilings, full height double glazed windows and large kitchen with exposed brick feature wall. The bedrooms are well sized with wool carpet and excellent wardrobe space. The bathrooms are simply gorgeous - terrazzo floor, large showers, retro mirrored vanity cupboards and wall sconce lighting.

Located just a short walk from Woden Plaza, the bus interchange, and numerous lifestyle amenities, your new life at A and A is about to begin.

3 📭 2 🖺 2 🗬

Price : \$800 per week Building Size : 115 sqm

View : https://w