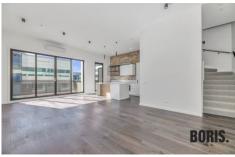

## 802/35 Furzer Street Phillip ACT

This iconic 1970's Canberra building has now been transformed into the City's coolest new apartment building. Be the first to enjoy living here!

This spectacular warehouse style apartment offers a lot of space, light and utility. Upon entry you will be impressed with the timber floor, soaring high concrete soffit ceilings, full height double glazed windows and large kitchen with exposed brick feature wall. The bedrooms are well sized with wool carpet and excellent wardrobe space. The bathrooms are simply gorgeous - terrazzo floor, large showers, retro mirrored vanity cupboards and wall sconce lighting.